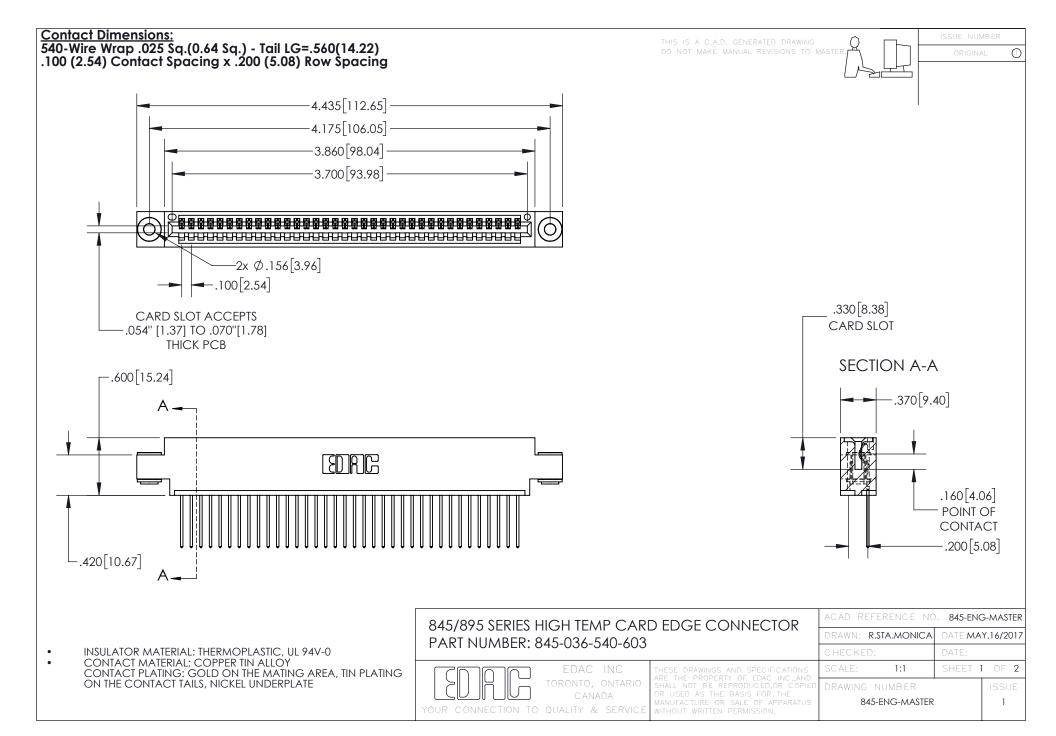

- INSULATOR MATERIAL: THERMOPLASTIC POLYESTER, UL 94V-0 DAP MATERIAL AVAILABLE UPON REQUEST
- CONTACT MATERIAL; COPPER ALLOY

CONTACT PLATING: GOLD ON THE MATING AREA, TIN PLATING ON THE CONTACT TAILS, NICKEL UNDERPLATE