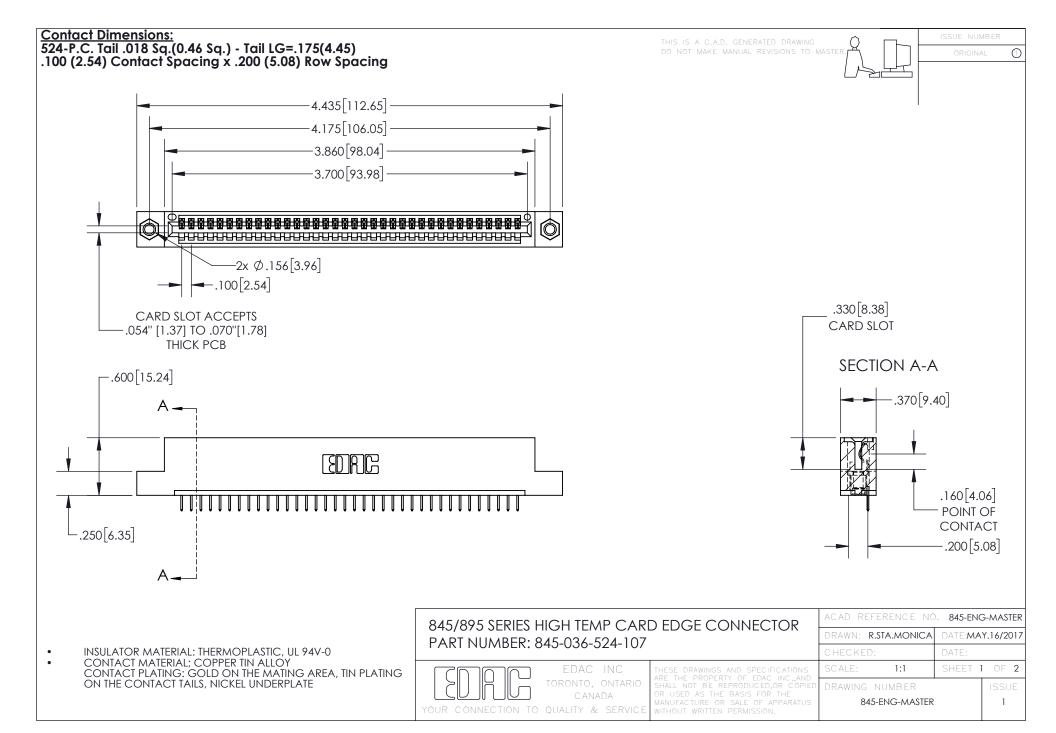

- INSULATOR MATERIAL: THERMOPLASTIC POLYESTER, UL 94V-0 DAP MATERIAL AVAILABLE UPON REQUEST
- CONTACT MATERIAL; COPPER ALLOY

CONTACT PLATING: GOLD ON THE MATING AREA, TIN PLATING ON THE CONTACT TAILS, NICKEL UNDERPLATE