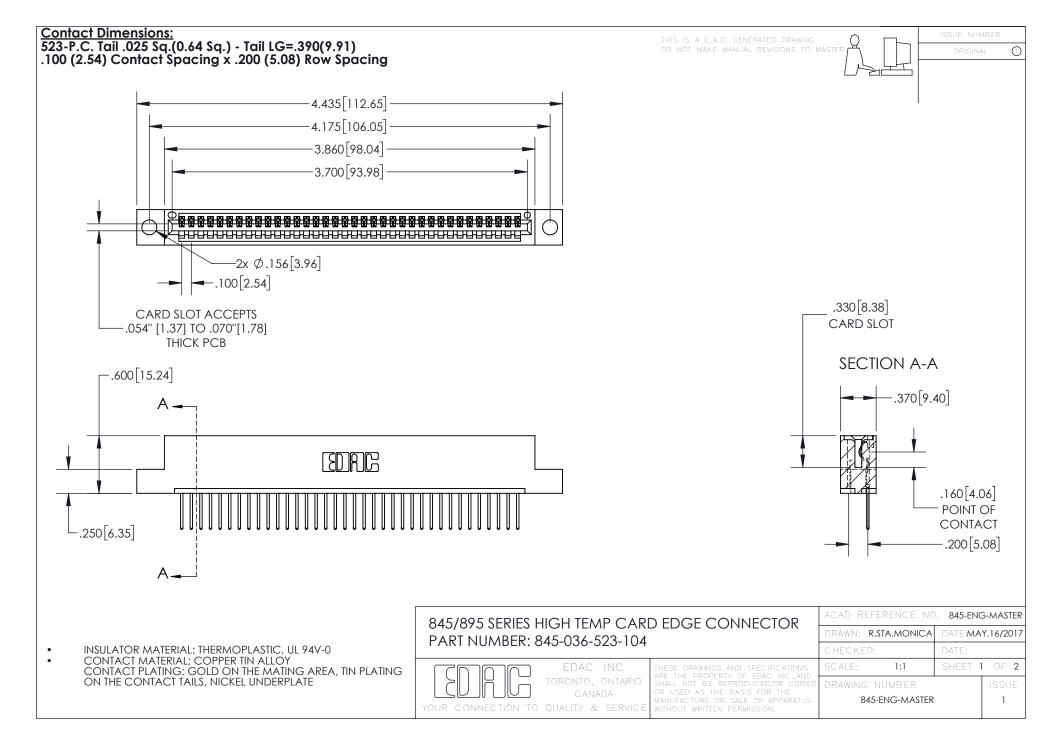

- INSULATOR MATERIAL: THERMOPLASTIC POLYESTER, UL 94V-0 DAP MATERIAL AVAILABLE UPON REQUEST
- CONTACT MATERIAL; COPPER ALLOY

CONTACT PLATING: GOLD ON THE MATING AREA, TIN PLATING ON THE CONTACT TAILS, NICKEL UNDERPLATE