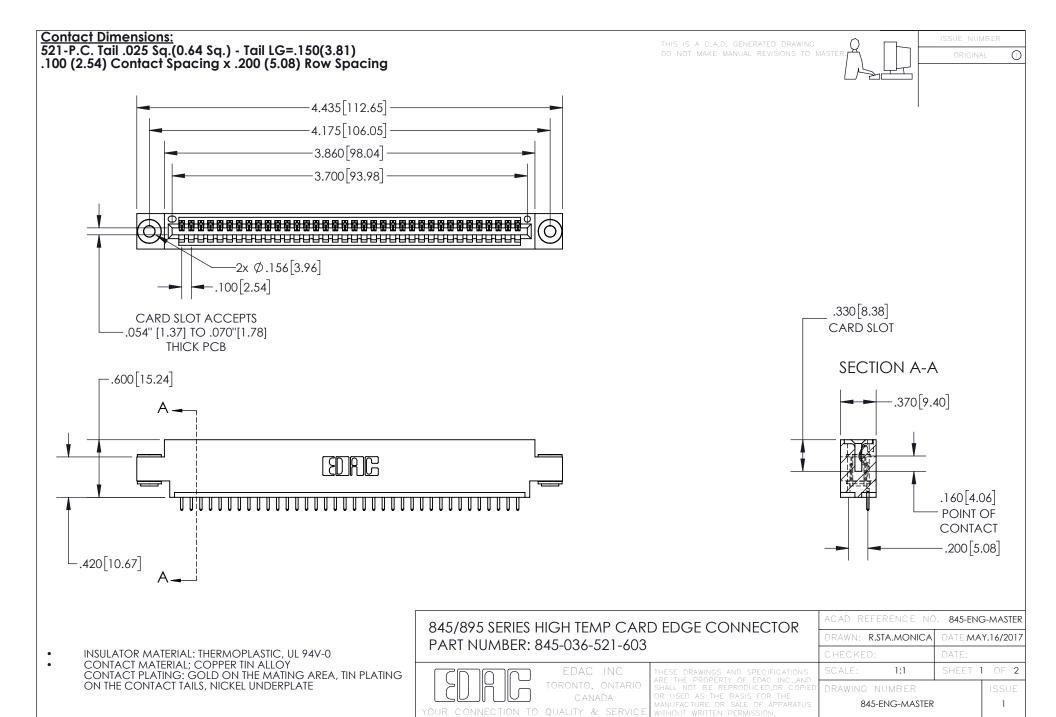

- INSULATOR MATERIAL: THERMOPLASTIC POLYESTER, UL 94V-0 DAP MATERIAL AVAILABLE UPON REQUEST
- CONTACT MATERIAL; COPPER ALLOY

CONTACT PLATING: GOLD ON THE MATING AREA, TIN PLATING ON THE CONTACT TAILS, NICKEL UNDERPLATE

## 845/895 SERIES HIGH TEMP CARD EDGE CONNECTOR CONTACT CODE 555,556,558,559,560 DIMENSIONS

YOUR CONNECTION TO QUALITY & SERVICE

|   | ACAD REFERENCE NO   | . 845-ENG-MASTER |
|---|---------------------|------------------|
|   | DRAWN: R.STA.MONICA | DATE:MAY.16/2017 |
|   | CHECKED:            | DATE:            |
|   | SCALE: 1:1          | SHEET 2 OF 2     |
| D | DRAWING NUMBER      | ISSUE            |

845-ENG-MASTER