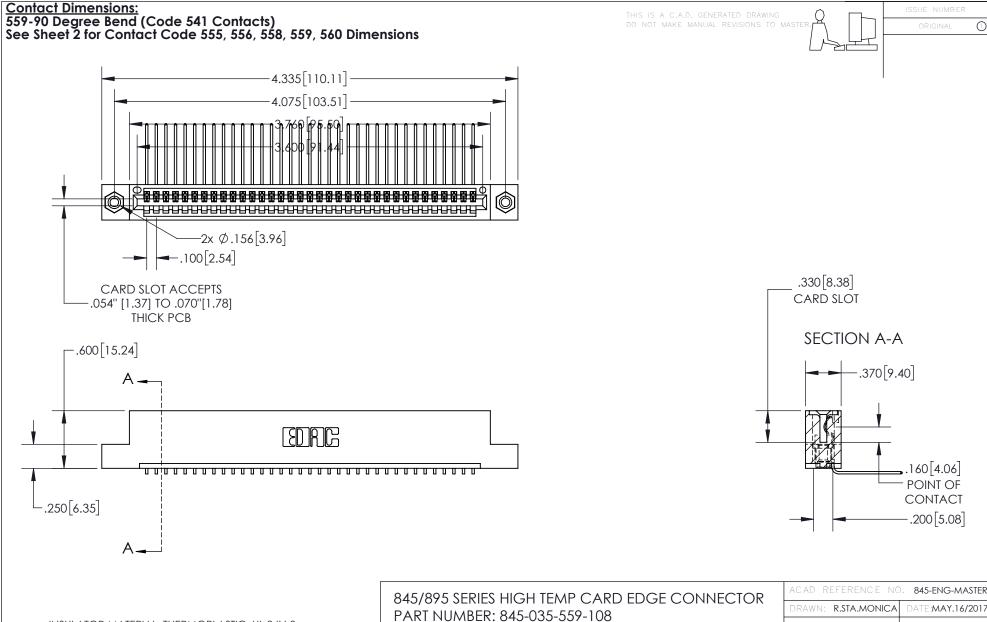

DATE:MAY.16/2017 1:1 SHEET 1 OF 2 845-ENG-MASTER

INSULATOR MATERIAL: THERMOPLASTIC POLYESTER, UL 94V-0 DAP MATERIAL AVAILABLE UPON REQUEST

**Contact Code 558** 

CONTACT MATERIAL; COPPER ALLOY CONTACT PLATING: GOLD ON THE MATING AREA, TIN PLATING ON THE CONTACT TAILS, NICKEL UNDERPLATE

## 845/895 SERIES HIGH TEMP CARD EDGE CONNECTOR CONTACT CODE 555,556,558,559,560 DIMENSIONS

YOUR CONNECTION TO QUALITY & SERVICE

Contact Code 559

|   | ACAD REFERENCE NO. 845-ENG-MASTER |                  |  |
|---|-----------------------------------|------------------|--|
|   | DRAWN: R.STA.MONICA               | DATE:MAY.16/2017 |  |
|   | CHECKED:                          | DATE:            |  |
|   | SCALE: 1:1                        | SHEET 2 OF 2     |  |
| D | DRAWING NUMBER                    | ISSUE            |  |