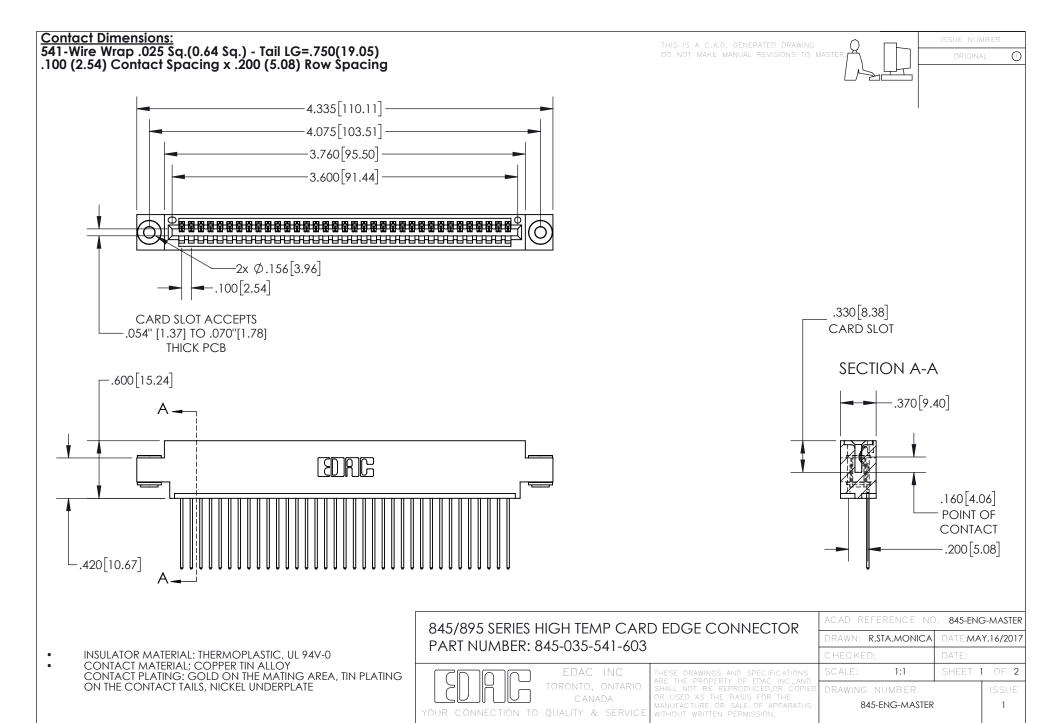

INSULATOR MATERIAL: THERMOPLASTIC POLYESTER, UL 94V-0 DAP MATERIAL AVAILABLE UPON REQUEST

**Contact Code 558** 

CONTACT MATERIAL; COPPER ALLOY CONTACT PLATING: GOLD ON THE MATING AREA, TIN PLATING ON THE CONTACT TAILS, NICKEL UNDERPLATE

## 845/895 SERIES HIGH TEMP CARD EDGE CONNECTOR CONTACT CODE 555,556,558,559,560 DIMENSIONS

YOUR CONNECTION TO QUALITY & SERVICE

Contact Code 559

|   | ACAD REFERENCE NO. 845-ENG-MASTER |                  |  |
|---|-----------------------------------|------------------|--|
|   | DRAWN: R.STA.MONICA               | DATE:MAY.16/2017 |  |
|   | CHECKED:                          | DATE:            |  |
|   | SCALE: 1:1                        | SHEET 2 OF 2     |  |
| D | DRAWING NUMBER                    | ISSUE            |  |

Contact Code 560