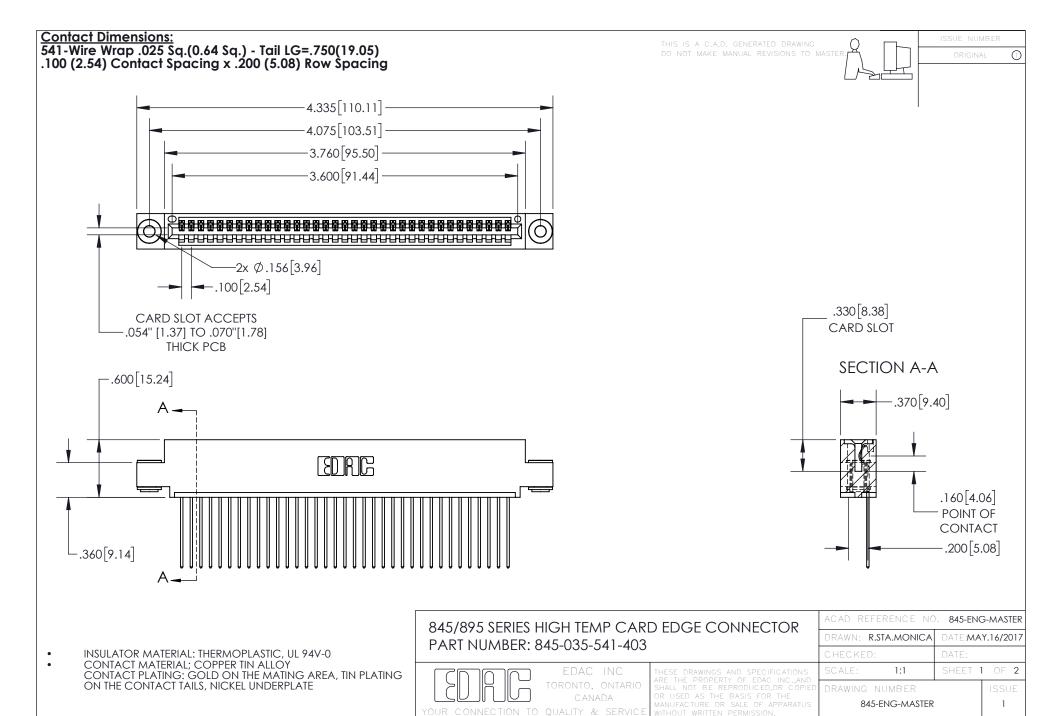

INSULATOR MATERIAL: THERMOPLASTIC POLYESTER, UL 94V-0 DAP MATERIAL AVAILABLE UPON REQUEST

**Contact Code 558** 

CONTACT MATERIAL; COPPER ALLOY CONTACT PLATING: GOLD ON THE MATING AREA, TIN PLATING ON THE CONTACT TAILS, NICKEL UNDERPLATE

## 845/895 SERIES HIGH TEMP CARD EDGE CONNECTOR CONTACT CODE 555,556,558,559,560 DIMENSIONS

YOUR CONNECTION TO QUALITY & SERVICE

Contact Code 559

|   | ACAD REFERENCE NO. 845-ENG-MASTER |                  |  |
|---|-----------------------------------|------------------|--|
|   | DRAWN: R.STA.MONICA               | DATE:MAY.16/2017 |  |
|   | CHECKED:                          | DATE:            |  |
|   | SCALE: 1:1                        | SHEET 2 OF 2     |  |
| D | DRAWING NUMBER                    | ISSUE            |  |

Contact Code 560