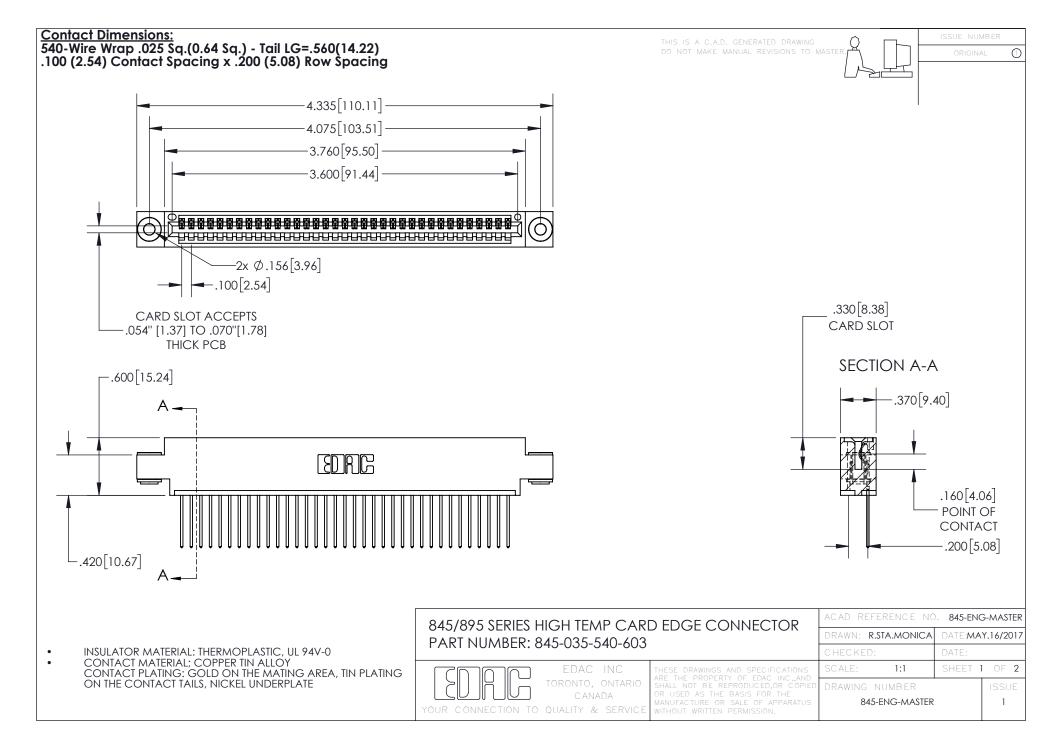

INSULATOR MATERIAL: THERMOPLASTIC POLYESTER, UL 94V-0 DAP MATERIAL AVAILABLE UPON REQUEST

**Contact Code 558** 

CONTACT MATERIAL; COPPER ALLOY CONTACT PLATING: GOLD ON THE MATING AREA, TIN PLATING ON THE CONTACT TAILS, NICKEL UNDERPLATE

## 845/895 SERIES HIGH TEMP CARD EDGE CONNECTOR CONTACT CODE 555,556,558,559,560 DIMENSIONS

YOUR CONNECTION TO QUALITY & SERVICE

Contact Code 559

|   | ACAD REFERENCE NO. 845-ENG-MASTER |                  |  |
|---|-----------------------------------|------------------|--|
|   | DRAWN: R.STA.MONICA               | DATE:MAY.16/2017 |  |
|   | CHECKED:                          | DATE:            |  |
|   | SCALE: 1:1                        | SHEET 2 OF 2     |  |
| D | DRAWING NUMBER                    | ISSUE            |  |

Contact Code 560