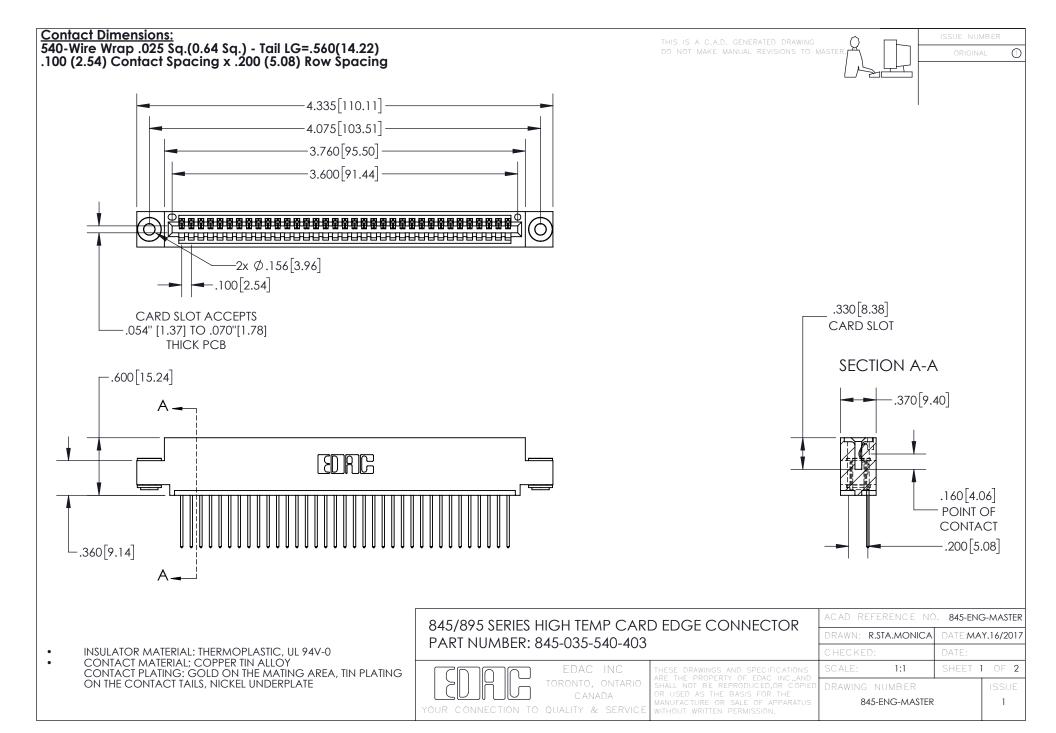

## 845/895 SERIES HIGH TEMP CARD EDGE CONNECTOR CONTACT CODE 555,556,558,559,560 DIMENSIONS

YOUR CONNECTION TO QUALITY & SERVICE

Contact Code 559

|   | ACAD REFERENCE NO. 845-ENG-MASTER |                  |  |
|---|-----------------------------------|------------------|--|
|   | DRAWN: R.STA.MONICA               | DATE:MAY.16/2017 |  |
|   | CHECKED:                          | DATE:            |  |
|   | SCALE: 1:1                        | SHEET 2 OF 2     |  |
| D | DRAWING NUMBER                    | ISSUE            |  |