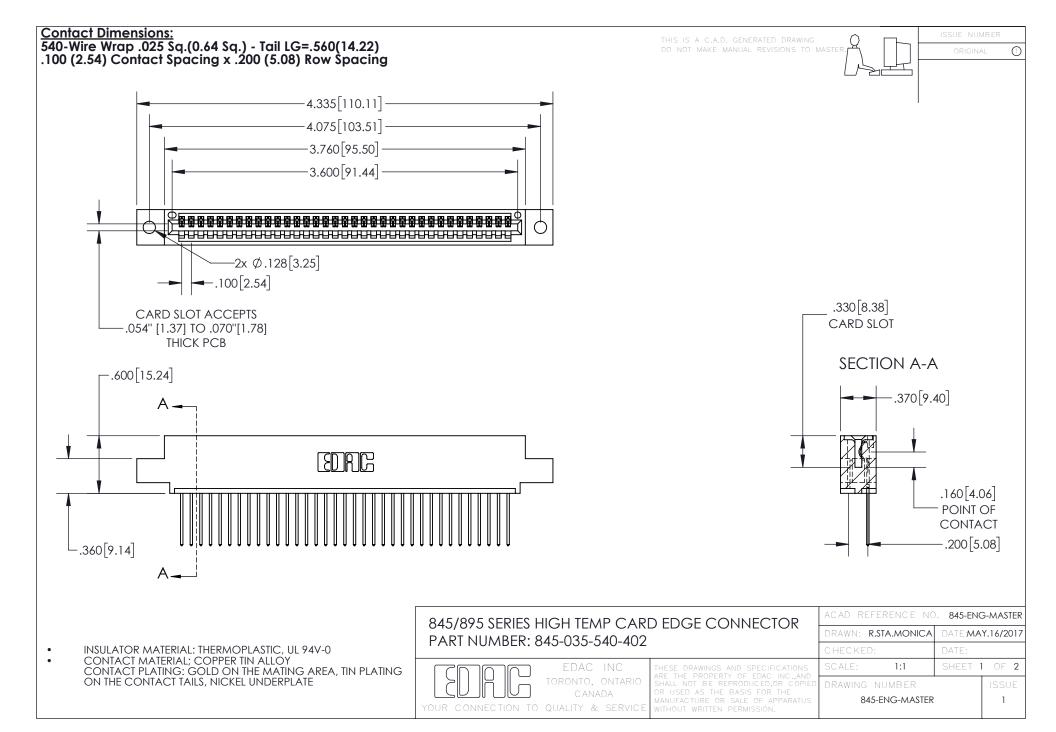

INSULATOR MATERIAL: THERMOPLASTIC POLYESTER, UL 94V-0 DAP MATERIAL AVAILABLE UPON REQUEST

**Contact Code 558** 

CONTACT MATERIAL; COPPER ALLOY CONTACT PLATING: GOLD ON THE MATING AREA, TIN PLATING ON THE CONTACT TAILS, NICKEL UNDERPLATE