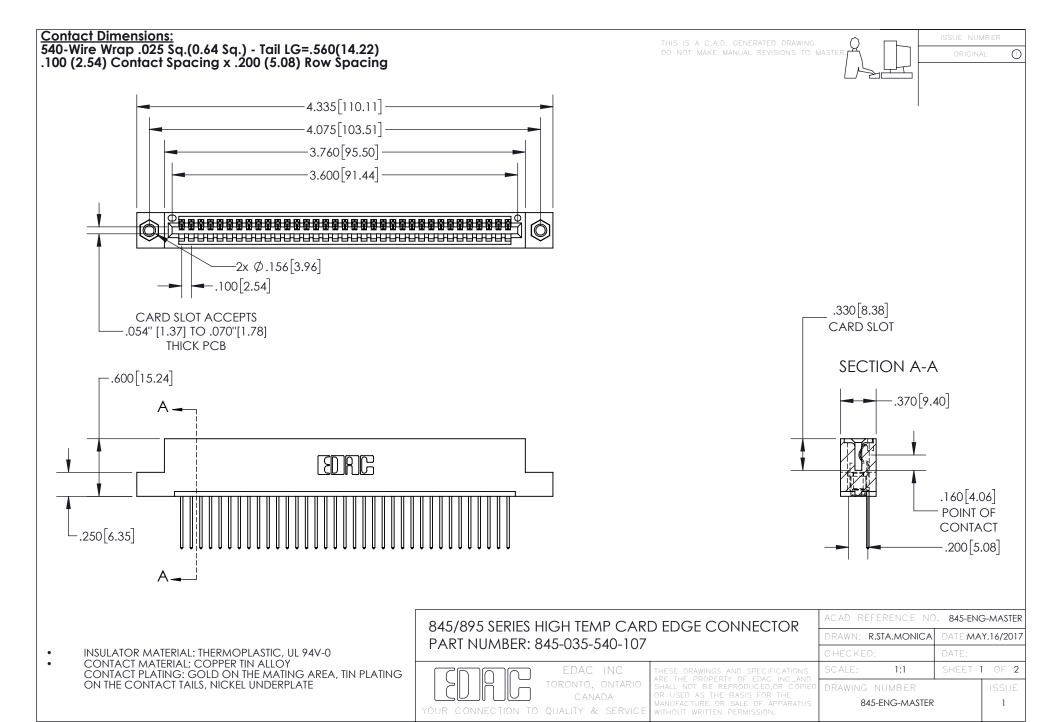

INSULATOR MATERIAL: THERMOPLASTIC POLYESTER, UL 94V-0 DAP MATERIAL AVAILABLE UPON REQUEST

**Contact Code 558** 

CONTACT MATERIAL; COPPER ALLOY CONTACT PLATING: GOLD ON THE MATING AREA, TIN PLATING ON THE CONTACT TAILS, NICKEL UNDERPLATE

## 845/895 SERIES HIGH TEMP CARD EDGE CONNECTOR CONTACT CODE 555,556,558,559,560 DIMENSIONS

YOUR CONNECTION TO QUALITY & SERVICE

Contact Code 559

|   | ACAD REFERENCE NO. 845-ENG-MASTER |                  |  |
|---|-----------------------------------|------------------|--|
|   | DRAWN: R.STA.MONICA               | DATE:MAY.16/2017 |  |
|   | CHECKED:                          | DATE:            |  |
|   | SCALE: 1:1                        | SHEET 2 OF 2     |  |
| D | DRAWING NUMBER                    | ISSUE            |  |

Contact Code 560