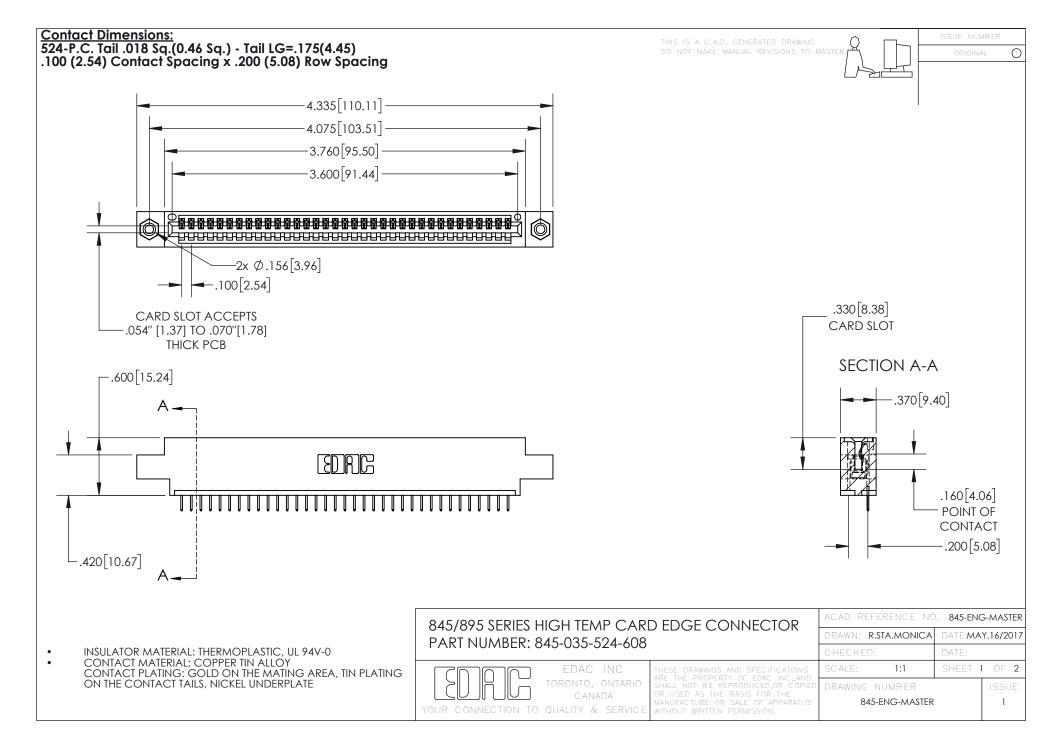

INSULATOR MATERIAL: THERMOPLASTIC POLYESTER, UL 94V-0 DAP MATERIAL AVAILABLE UPON REQUEST

**Contact Code 558** 

CONTACT MATERIAL; COPPER ALLOY CONTACT PLATING: GOLD ON THE MATING AREA, TIN PLATING ON THE CONTACT TAILS, NICKEL UNDERPLATE

## 845/895 SERIES HIGH TEMP CARD EDGE CONNECTOR CONTACT CODE 555,556,558,559,560 DIMENSIONS

YOUR CONNECTION TO QUALITY & SERVICE

Contact Code 559

|   | ACAD REFERENCE NO. 845-ENG-MASTER |                  |  |
|---|-----------------------------------|------------------|--|
|   | DRAWN: R.STA.MONICA               | DATE:MAY.16/2017 |  |
|   | CHECKED:                          | DATE:            |  |
|   | SCALE: 1:1                        | SHEET 2 OF 2     |  |
| D | DRAWING NUMBER                    | ISSUE            |  |

Contact Code 560