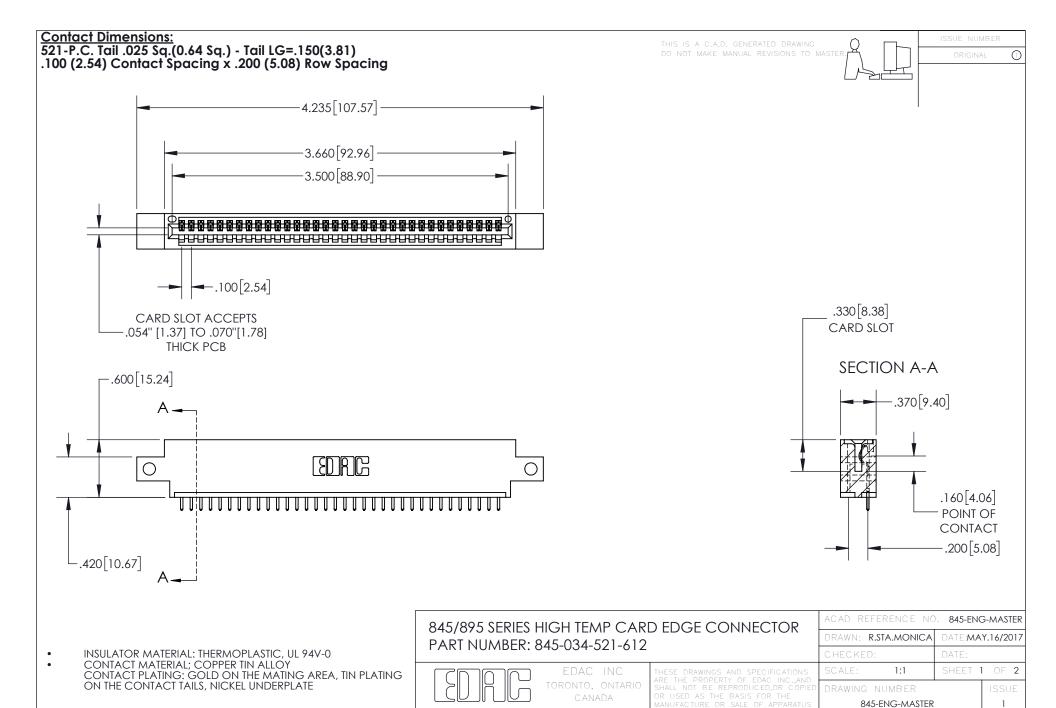

YOUR CONNECTION TO QUALITY & SERVICE







INSULATOR MATERIAL: THERMOPLASTIC POLYESTER, UL 94V-0 DAP MATERIAL AVAILABLE UPON REQUEST

**Contact Code 558** 

CONTACT MATERIAL; COPPER ALLOY CONTACT PLATING: GOLD ON THE MATING AREA, TIN PLATING ON THE CONTACT TAILS, NICKEL UNDERPLATE

## 845/895 SERIES HIGH TEMP CARD EDGE CONNECTOR CONTACT CODE 555,556,558,559,560 DIMENSIONS

YOUR CONNECTION TO QUALITY & SERVICE

Contact Code 559

|   | ACAD REFERENCE NO. 845-ENG-MASTER |                  |  |
|---|-----------------------------------|------------------|--|
|   | DRAWN: R.STA.MONICA               | DATE:MAY.16/2017 |  |
|   | CHECKED:                          | DATE:            |  |
|   | SCALE: 1:1                        | SHEET 2 OF 2     |  |
| D | DRAWING NUMBER                    | ISS