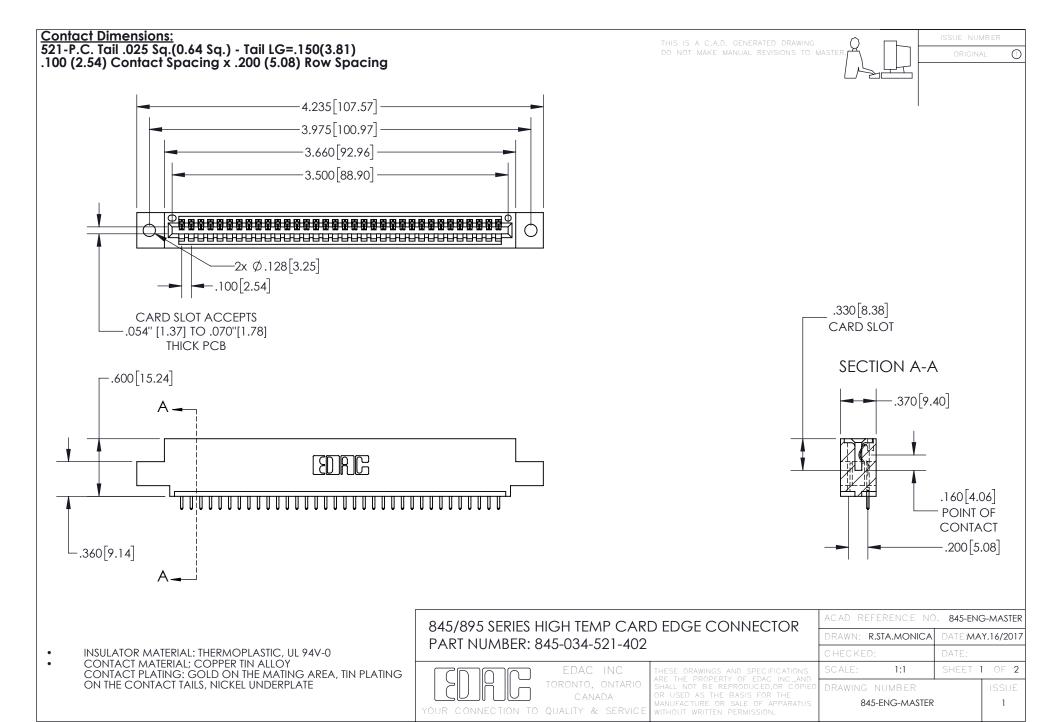

INSULATOR MATERIAL: THERMOPLASTIC POLYESTER, UL 94V-0 DAP MATERIAL AVAILABLE UPON REQUEST

**Contact Code 558** 

CONTACT MATERIAL; COPPER ALLOY CONTACT PLATING: GOLD ON THE MATING AREA, TIN PLATING ON THE CONTACT TAILS, NICKEL UNDERPLATE

## 845/895 SERIES HIGH TEMP CARD EDGE CONNECTOR CONTACT CODE 555,556,558,559,560 DIMENSIONS

YOUR CONNECTION TO QUALITY & SERVICE

Contact Code 559

|   | ACAD REFERENCE NO. 845-ENG-MASTER |                  |  |
|---|-----------------------------------|------------------|--|
|   | DRAWN: R.STA.MONICA               | DATE:MAY.16/2017 |  |
|   | CHECKED:                          | DATE:            |  |
|   | SCALE: 1:1                        | SHEET 2 OF 2     |  |
| D | DRAWING NUMBER                    | ISSUE            |  |

Contact Code 560