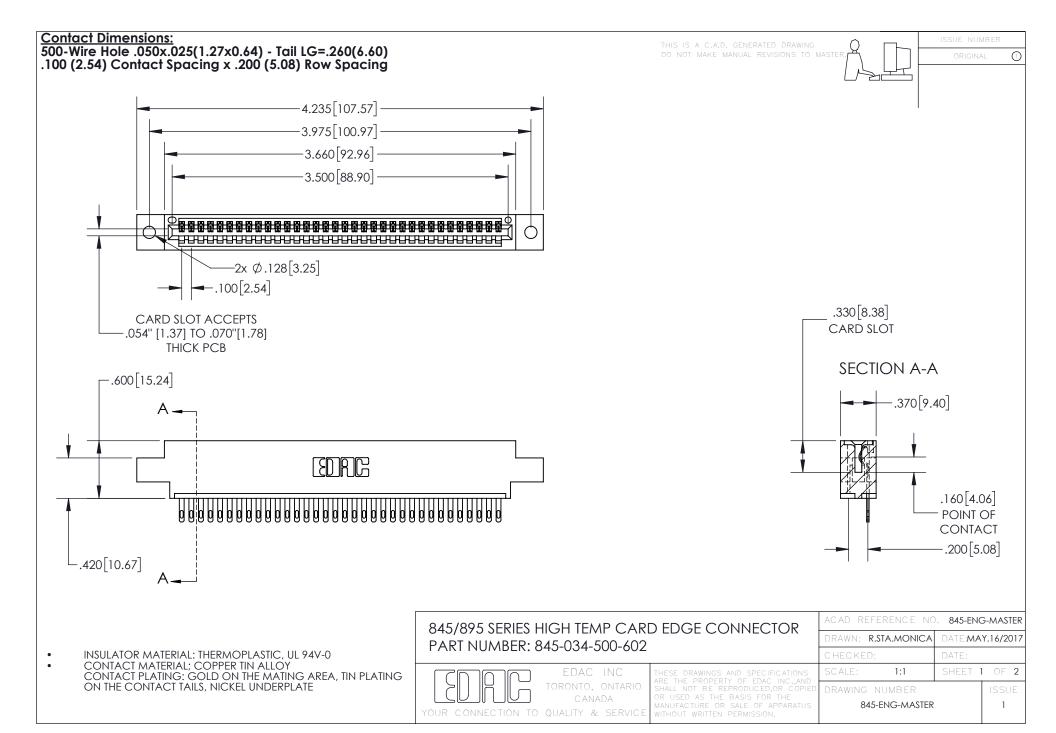

## 845/895 SERIES HIGH TEMP CARD EDGE CONNECTOR CONTACT CODE 555,556,558,559,560 DIMENSIONS

YOUR CONNECTION TO QUALITY & SERVICE

Contact Code 559

|   | ACAD REFERENCE NO. 845-ENG-MASTER |                  |  |
|---|-----------------------------------|------------------|--|
|   | DRAWN: R.STA.MONICA               | DATE:MAY.16/2017 |  |
|   | CHECKED:                          | DATE:            |  |
|   | SCALE: 1:1                        | SHEET 2 OF 2     |  |
| D | DRAWING NUMBER                    | ISSUE            |  |