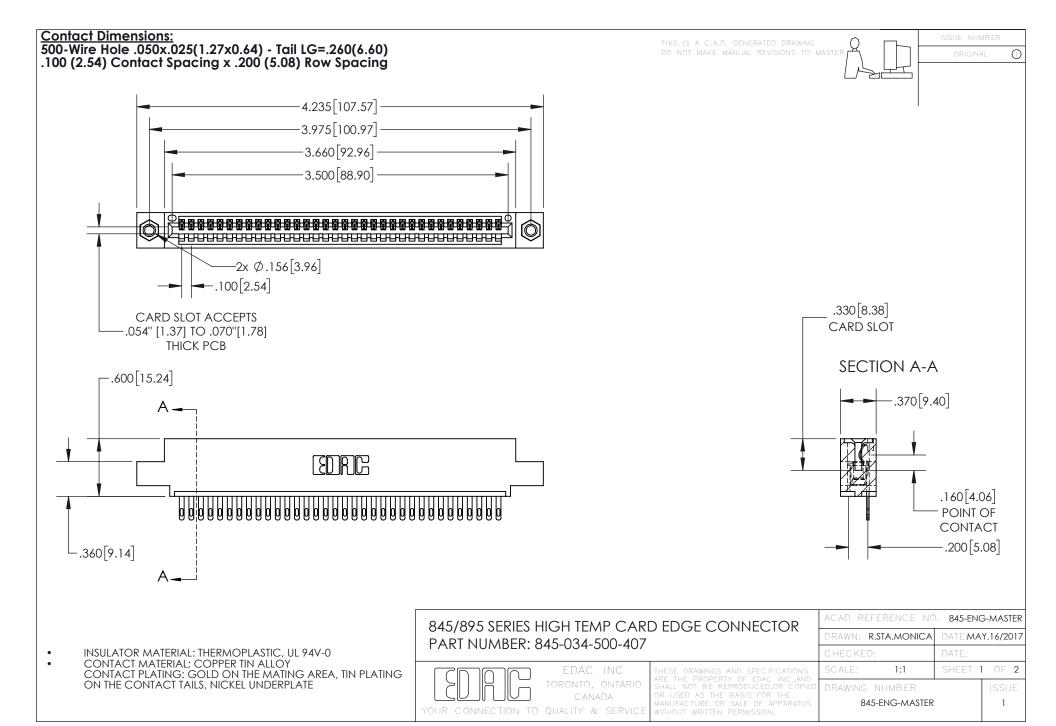

INSULATOR MATERIAL: THERMOPLASTIC POLYESTER, UL 94V-0 DAP MATERIAL AVAILABLE UPON REQUEST

**Contact Code 558** 

CONTACT MATERIAL; COPPER ALLOY CONTACT PLATING: GOLD ON THE MATING AREA, TIN PLATING ON THE CONTACT TAILS, NICKEL UNDERPLATE

## 845/895 SERIES HIGH TEMP CARD EDGE CONNECTOR CONTACT CODE 555,556,558,559,560 DIMENSIONS

YOUR CONNECTION TO QUALITY & SERVICE

Contact Code 559

|   | ACAD REFERENCE NO. 845-ENG-MASTER |                  |  |
|---|-----------------------------------|------------------|--|
|   | DRAWN: R.STA.MONICA               | DATE:MAY.16/2017 |  |
|   | CHECKED:                          | DATE:            |  |
|   | SCALE: 1:1                        | SHEET 2 OF 2     |  |
| D | DRAWING NUMBER                    | ISSUE            |  |

Contact Code 560