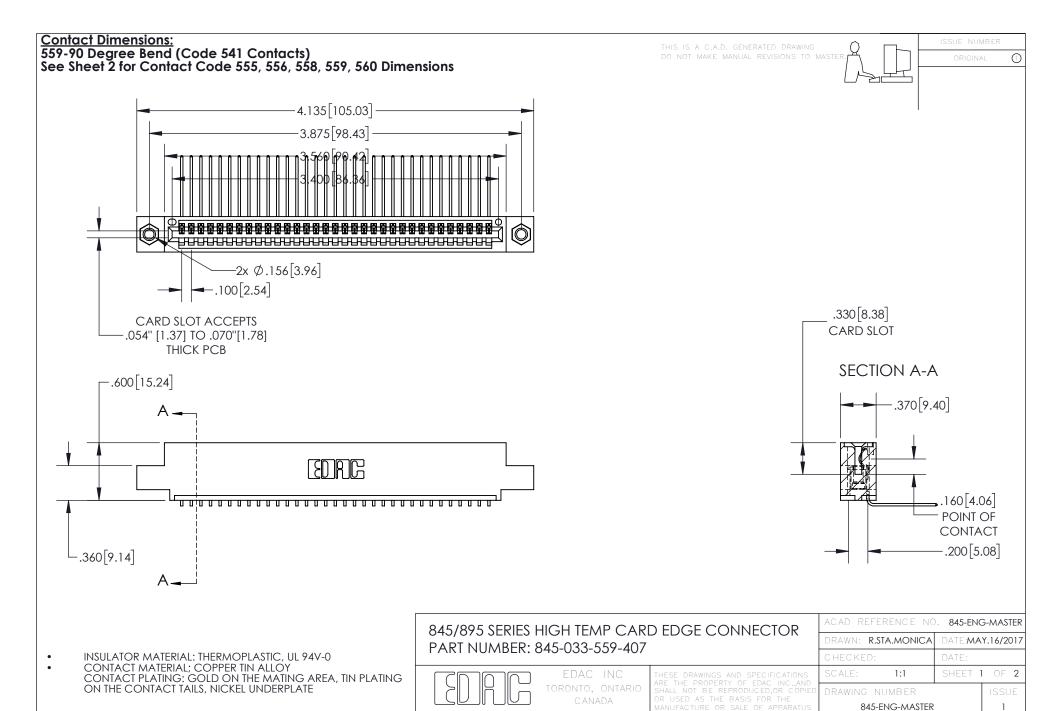

YOUR CONNECTION TO QUALITY & SERVICE







- INSULATOR MATERIAL: THERMOPLASTIC POLYESTER, UL 94V-0 DAP MATERIAL AVAILABLE UPON REQUEST
- CONTACT MATERIAL; COPPER ALLOY

CONTACT PLATING: GOLD ON THE MATING AREA, TIN PLATING ON THE CONTACT TAILS, NICKEL UNDERPLATE

## 845/895 SERIES HIGH TEMP CARD EDGE CONNECTOR CONTACT CODE 555,556,558,559,560 DIMENSIONS

YOUR CONNECTION TO QUALITY & SERVICE

|   | ACAD REFERENCE NO   | . 845-ENG-MASTER |
|---|---------------------|------------------|
|   | DRAWN: R.STA.MONICA | DATE:MAY.16/2017 |
|   | CHECKED:            | DATE:            |
|   | SCALE: 1:1          | SHEET 2 OF 2     |
| D | DRAWING NUMBER      | ISSUE            |

845-ENG-MASTER

## **Mouser Electronics**

**Authorized Distributor** 

Click to View Pricing, Inventory, Delivery & Li