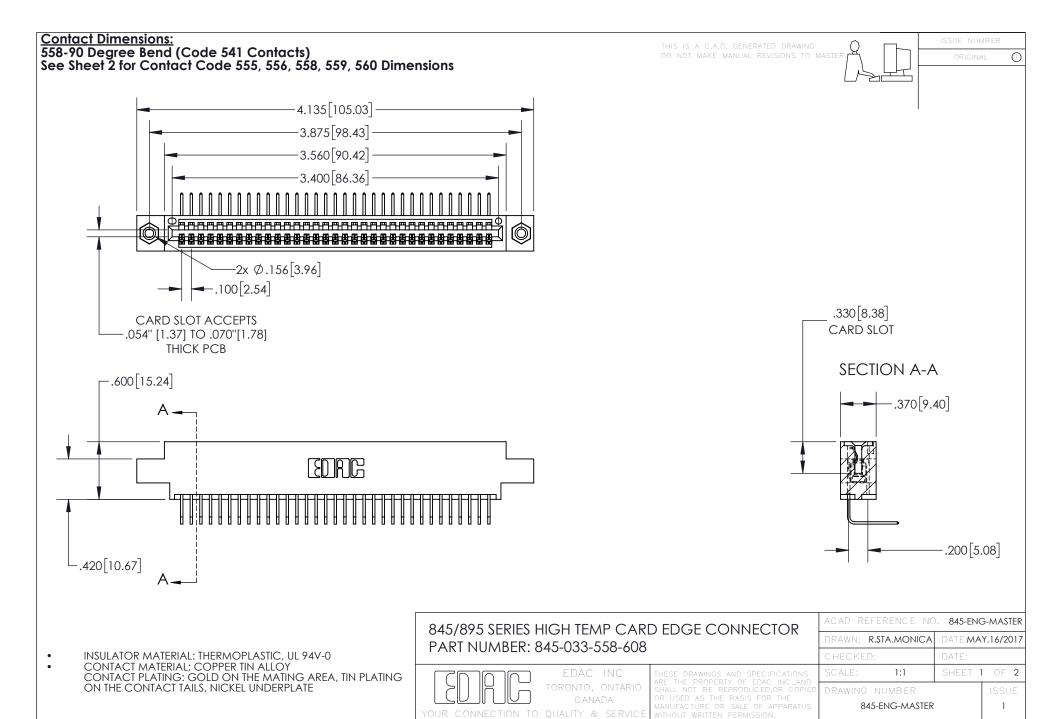

- INSULATOR MATERIAL: THERMOPLASTIC POLYESTER, UL 94V-0 DAP MATERIAL AVAILABLE UPON REQUEST
- CONTACT MATERIAL; COPPER ALLOY

CONTACT PLATING: GOLD ON THE MATING AREA, TIN PLATING ON THE CONTACT TAILS, NICKEL UNDERPLATE