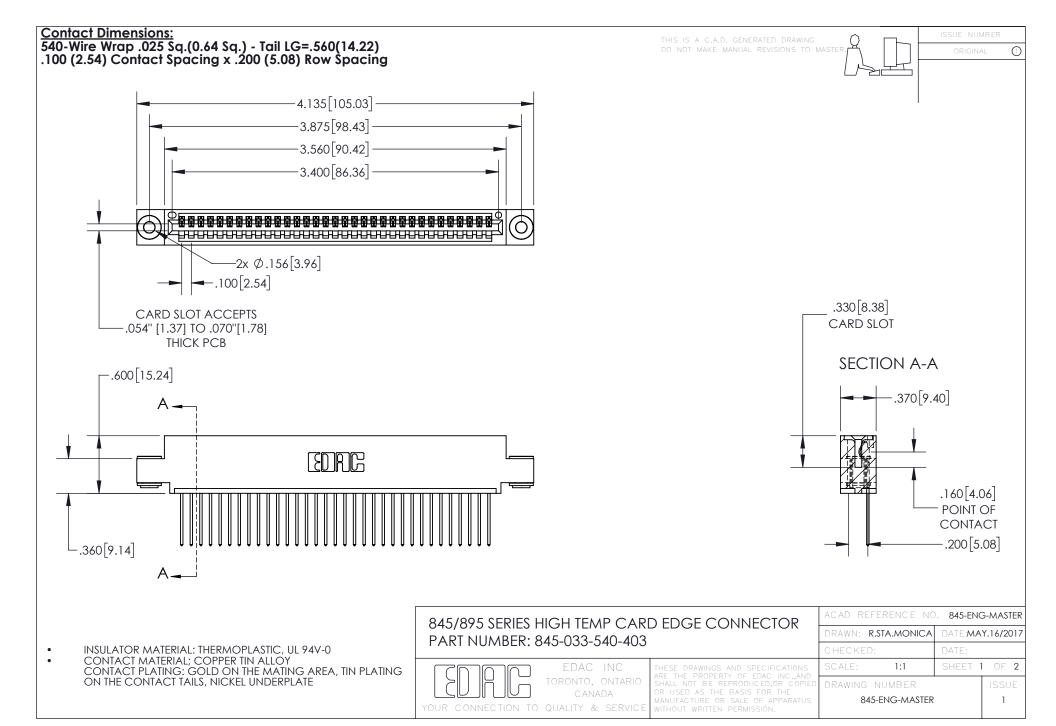

- INSULATOR MATERIAL: THERMOPLASTIC POLYESTER, UL 94V-0 DAP MATERIAL AVAILABLE UPON REQUEST
- CONTACT MATERIAL; COPPER ALLOY

CONTACT PLATING: GOLD ON THE MATING AREA, TIN PLATING ON THE CONTACT TAILS, NICKEL UNDERPLATE

## 845/895 SERIES HIGH TEMP CARD EDGE CONNECTOR CONTACT CODE 555,556,558,559,560 DIMENSIONS

YOUR CONNECTION TO QUALITY & SERVICE

|   | ACAD REFERENCE NO   | . 845-ENG-MASTER |
|---|---------------------|------------------|
|   | DRAWN: R.STA.MONICA | DATE:MAY.16/2017 |
|   | CHECKED:            | DATE:            |
|   | SCALE: 1:1          | SHEET 2 OF 2     |
| D | DRAWING NUMBER      | ISSUE            |

845-ENG-MASTER