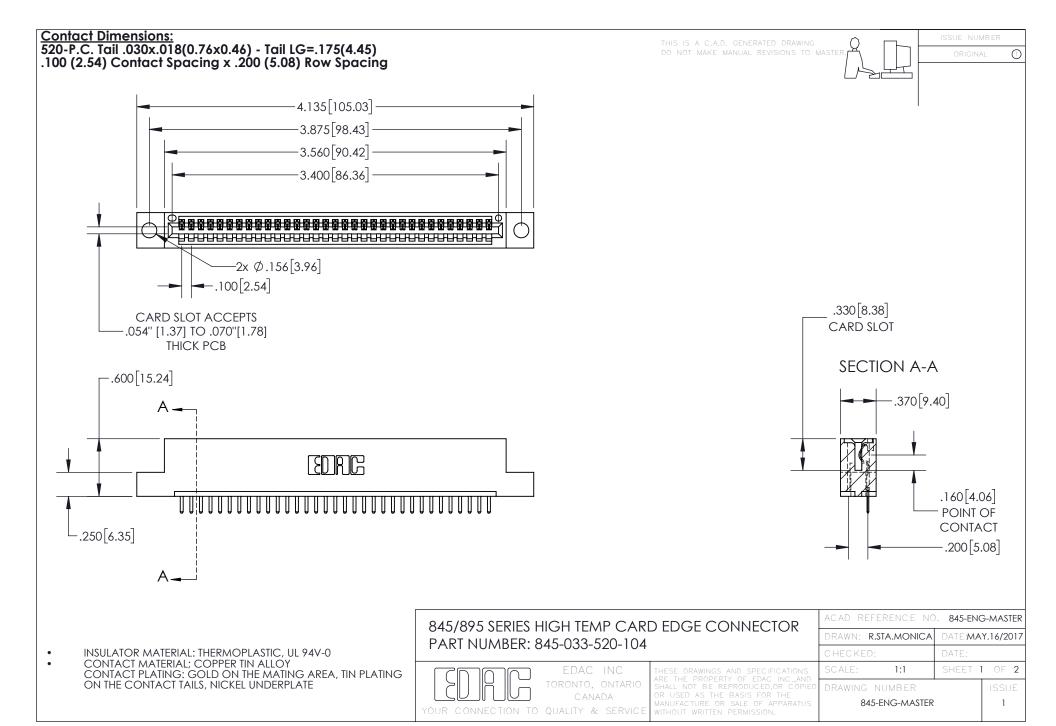

- INSULATOR MATERIAL: THERMOPLASTIC POLYESTER, UL 94V-0 DAP MATERIAL AVAILABLE UPON REQUEST
- CONTACT MATERIAL; COPPER ALLOY

CONTACT PLATING: GOLD ON THE MATING AREA, TIN PLATING ON THE CONTACT TAILS, NICKEL UNDERPLATE

## 845/895 SERIES HIGH TEMP CARD EDGE CONNECTOR CONTACT CODE 555,556,558,559,560 DIMENSIONS

YOUR CONNECTION TO QUALITY & SERVICE

|   | ACAD REFERENCE NO   | . 845-ENG-MASTER |
|---|---------------------|------------------|
|   | DRAWN: R.STA.MONICA | DATE:MAY.16/2017 |
|   | CHECKED:            | DATE:            |
|   | SCALE: 1:1          | SHEET 2 OF 2     |
| D | DRAWING NUMBER      | ISSUE            |

845-ENG-MASTER