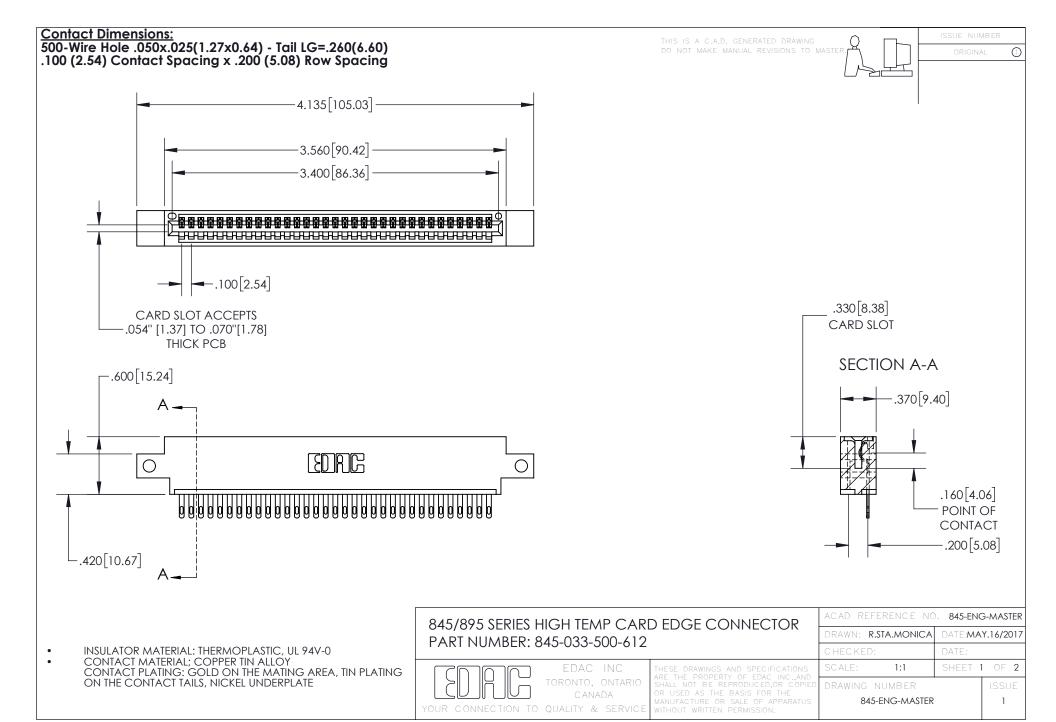

- INSULATOR MATERIAL: THERMOPLASTIC POLYESTER, UL 94V-0 DAP MATERIAL AVAILABLE UPON REQUEST
- CONTACT MATERIAL; COPPER ALLOY

CONTACT PLATING: GOLD ON THE MATING AREA, TIN PLATING ON THE CONTACT TAILS, NICKEL UNDERPLATE