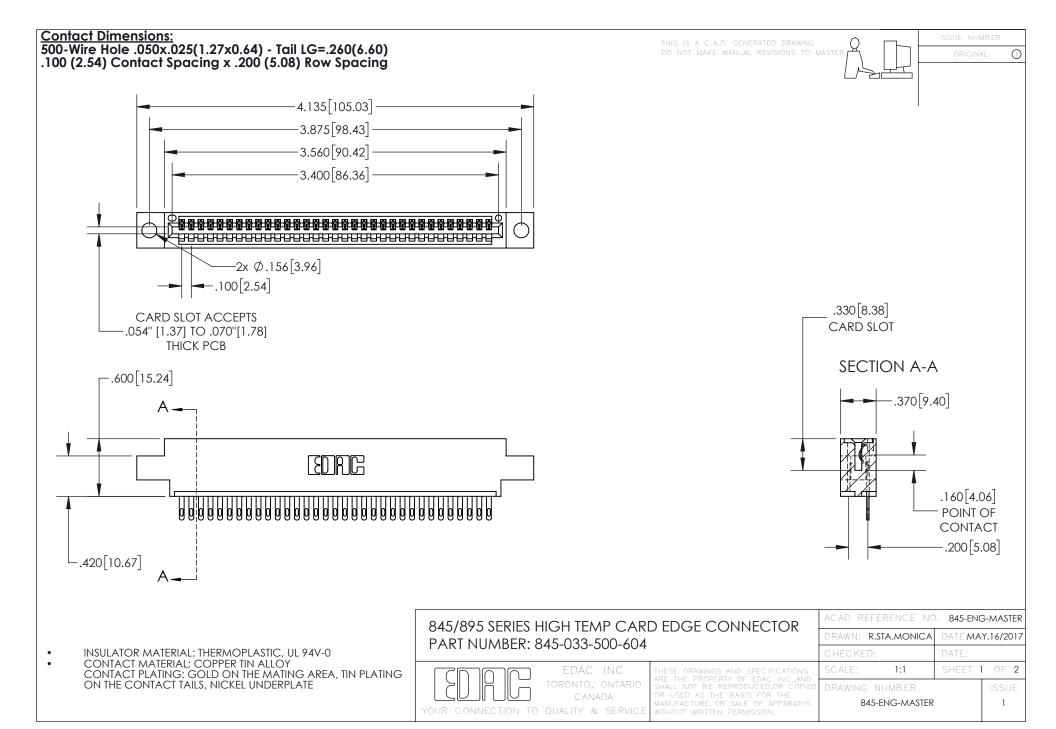

- INSULATOR MATERIAL: THERMOPLASTIC POLYESTER, UL 94V-0 DAP MATERIAL AVAILABLE UPON REQUEST
- CONTACT MATERIAL; COPPER ALLOY

CONTACT PLATING: GOLD ON THE MATING AREA, TIN PLATING ON THE CONTACT TAILS, NICKEL UNDERPLATE

## 845/895 SERIES HIGH TEMP CARD EDGE CONNECTOR CONTACT CODE 555,556,558,559,560 DIMENSIONS

YOUR CONNECTION TO QUALITY & SERVICE

|   | ACAD REFERENCE NO   | . 845-ENG-MASTER |
|---|---------------------|------------------|
|   | DRAWN: R.STA.MONICA | DATE:MAY.16/2017 |
|   | CHECKED:            | DATE:            |
|   | SCALE: 1:1          | SHEET 2 OF 2     |
| D | DRAWING NUMBER      | ISSUE            |

845-ENG-MASTER