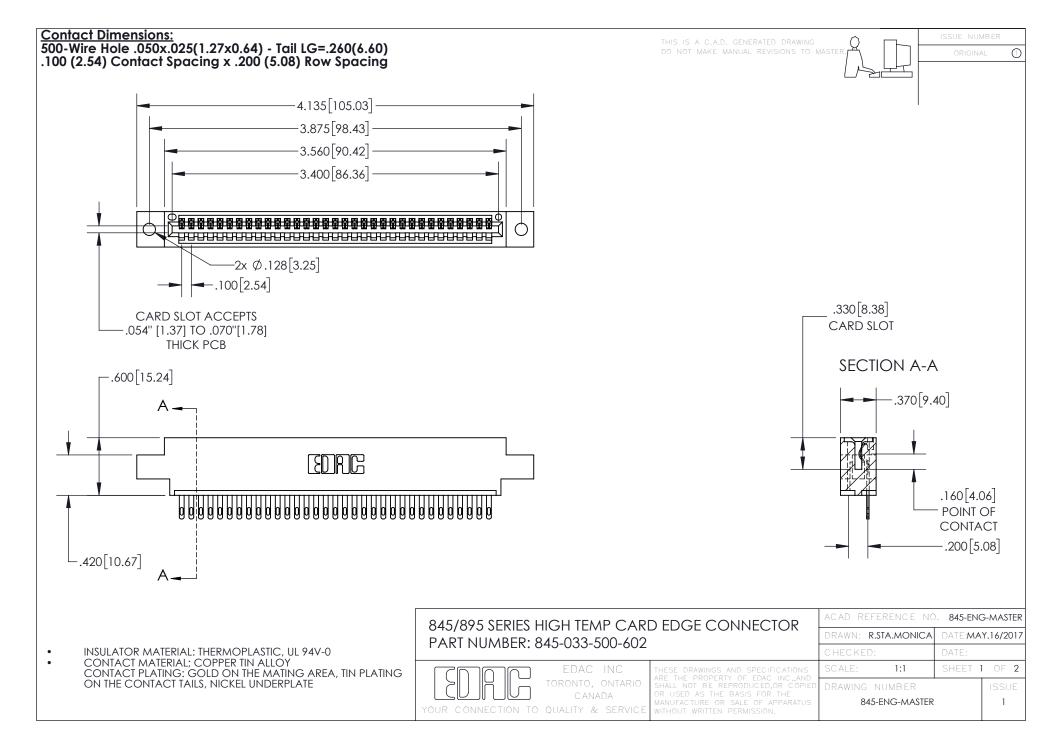

- INSULATOR MATERIAL: THERMOPLASTIC POLYESTER, UL 94V-0 DAP MATERIAL AVAILABLE UPON REQUEST
- CONTACT MATERIAL; COPPER ALLOY

CONTACT PLATING: GOLD ON THE MATING AREA, TIN PLATING ON THE CONTACT TAILS, NICKEL UNDERPLATE

## 845/895 SERIES HIGH TEMP CARD EDGE CONNECTOR CONTACT CODE 555,556,558,559,560 DIMENSIONS

YOUR CONNECTION TO QUALITY & SERVICE

|   | ACAD REFERENCE NO   | . 845-ENG-MASTER |
|---|---------------------|------------------|
|   | DRAWN: R.STA.MONICA | DATE:MAY.16/2017 |
|   | CHECKED:            | DATE:            |
|   | SCALE: 1:1          | SHEET 2 OF 2     |
| D | DRAWING NUMBER      | ISSUE            |

845-ENG-MASTER