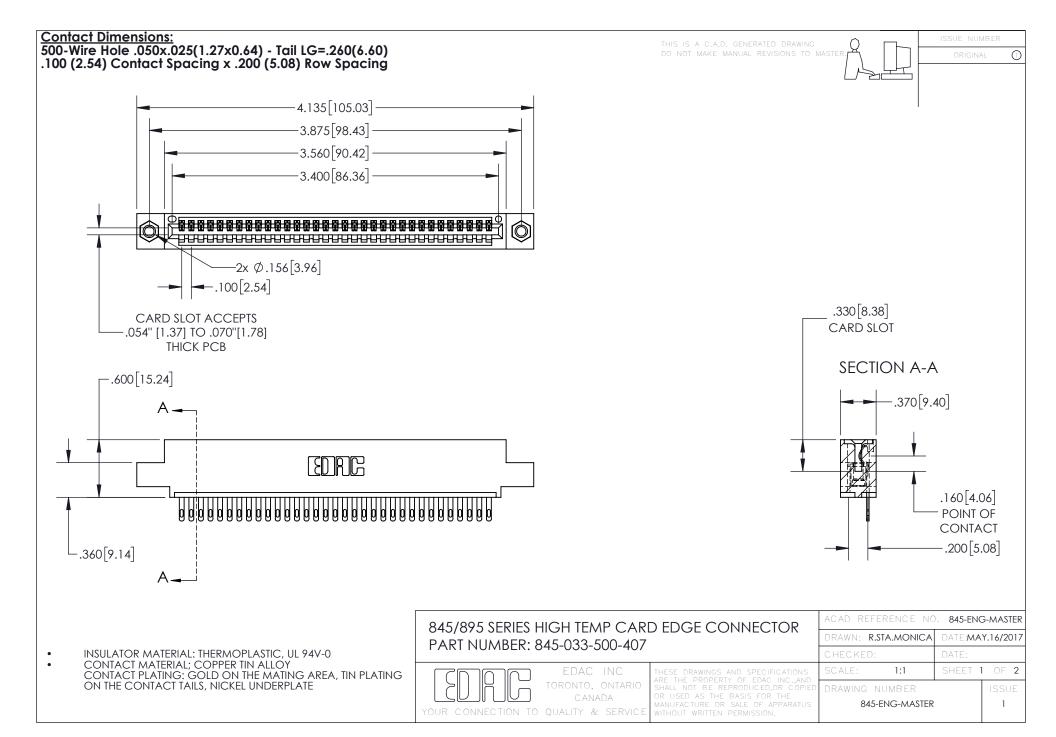

- INSULATOR MATERIAL: THERMOPLASTIC POLYESTER, UL 94V-0 DAP MATERIAL AVAILABLE UPON REQUEST
- CONTACT MATERIAL; COPPER ALLOY

CONTACT PLATING: GOLD ON THE MATING AREA, TIN PLATING ON THE CONTACT TAILS, NICKEL UNDERPLATE

## 845/895 SERIES HIGH TEMP CARD EDGE CONNECTOR CONTACT CODE 555,556,558,559,560 DIMENSIONS

YOUR CONNECTION TO QUALITY & SERVICE

|   | ACAD REFERENCE NO   | . 845-ENG-MASTER |
|---|---------------------|------------------|
|   | DRAWN: R.STA.MONICA | DATE:MAY.16/2017 |
|   | CHECKED:            | DATE:            |
|   | SCALE: 1:1          | SHEET 2 OF 2     |
| D | DRAWING NUMBER      | ISSUE            |

845-ENG-MASTER