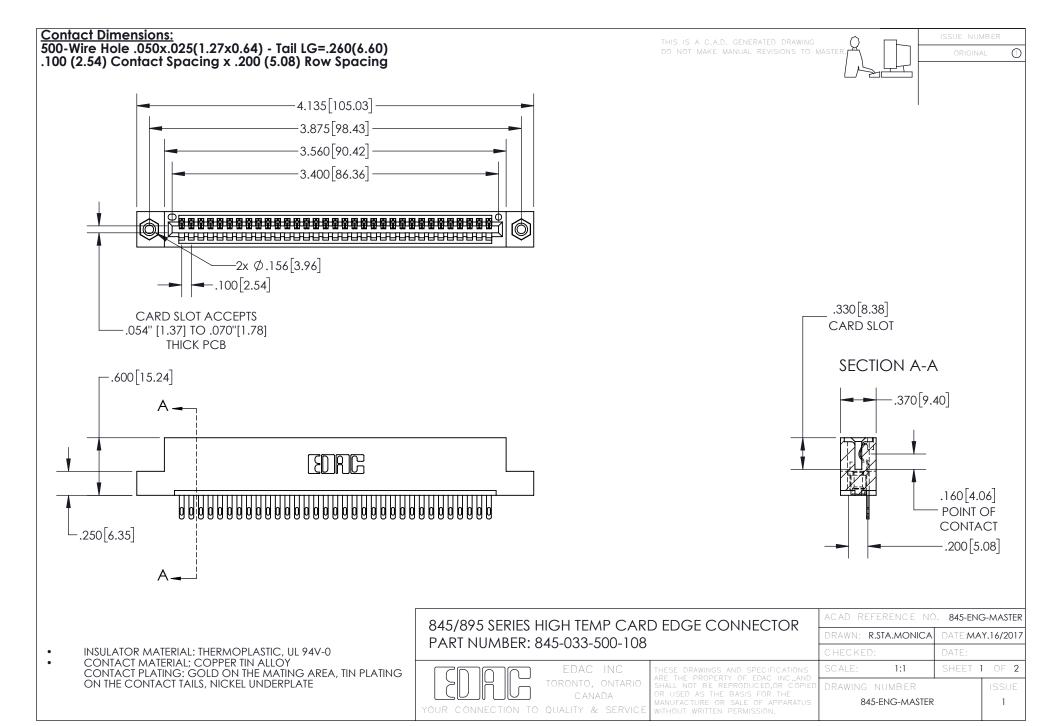

## 845/895 SERIES HIGH TEMP CARD EDGE CONNECTOR CONTACT CODE 555,556,558,559,560 DIMENSIONS

YOUR CONNECTION TO QUALITY & SERVICE

|   | ACAD REFERENCE NO   | . 845-ENG-MASTER |
|---|---------------------|------------------|
|   | DRAWN: R.STA.MONICA | DATE:MAY.16/2017 |
|   | CHECKED:            | DATE:            |
|   | SCALE: 1:1          | SHEET 2 OF 2     |
| D | DRAWING NUMBER      | ISSUE            |

845-ENG-MASTER