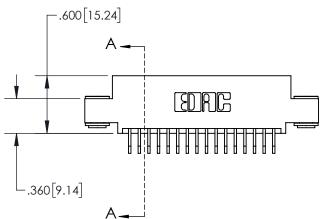

**Contact Dimensions:** 559-90 Degree Bend (Code 541 Contacts) See Sheet 2 for Contact Code 555, 556, 558, 559, 560 Dimensions

.330[8.38] **CARD SLOT** SECTION A-A -.370[9.40] .160 4.06 POINT OF CONTACT -.200[5.08]