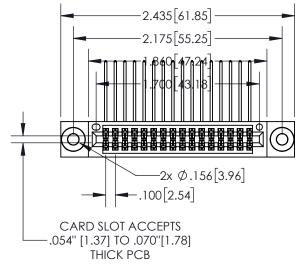

**Contact Dimensions:** 559-90 Degree Bend (Code 541 Contacts) See Sheet 2 for Contact Code 555, 556, 558, 559, 560 Dimensions

.330[8.38] **CARD SLOT** SECTION A-A -.370[9.40] .160 4.06 POINT OF CONTACT -.200[5.08]

- INSULATOR MATERIAL: THERMOPLASTIC, UL 94V-0
- CONTACT MATERIAL; COPPER TIN ALLOY
  CONTACT PLATING: GOLD ON THE MATING AREA, TIN PLATING
  ON THE CONTACT TAILS, NICKEL UNDERPLATE

| 845/895 SE | RIES HIGH TEMI  | CARD   | EDGE | CONNEC | TOR |
|------------|-----------------|--------|------|--------|-----|
| PART NUM   | BFR: 845-032-55 | 59-503 |      |        |     |