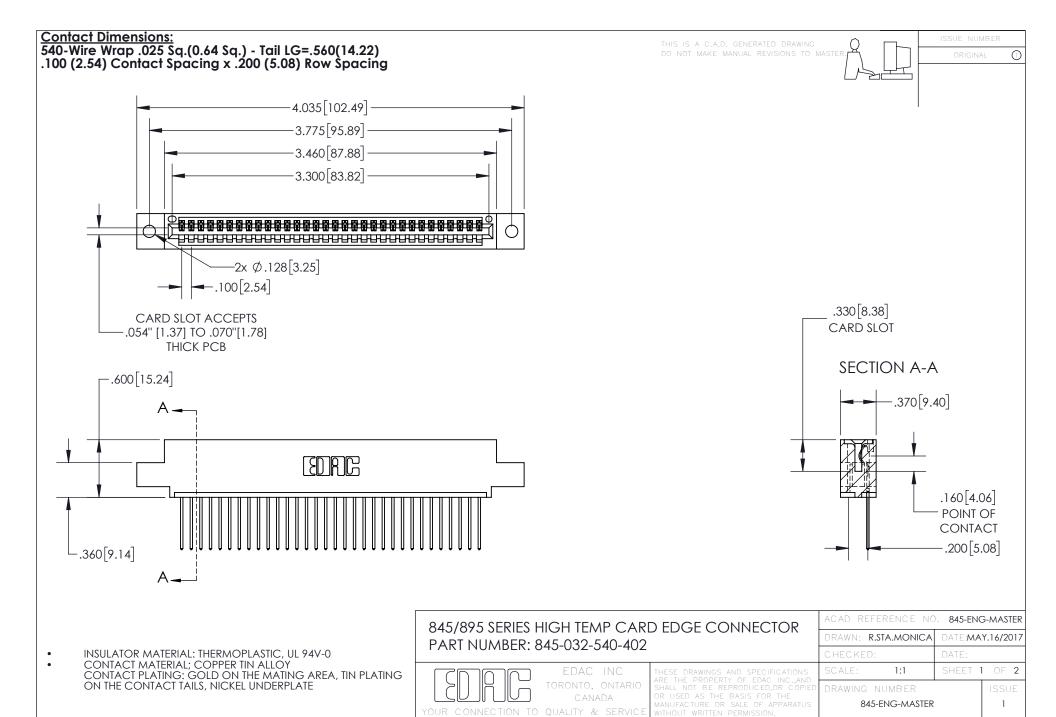

INSULATOR MATERIAL: THERMOPLASTIC POLYESTER, UL 94V-0 DAP MATERIAL AVAILABLE UPON REQUEST

**Contact Code 558** 

CONTACT MATERIAL; COPPER ALLOY CONTACT PLATING: GOLD ON THE MATING AREA, TIN PLATING ON THE CONTACT TAILS, NICKEL UNDERPLATE

## 845/895 SERIES HIGH TEMP CARD EDGE CONNECTOR CONTACT CODE 555,556,558,559,560 DIMENSIONS

YOUR CONNECTION TO QUALITY & SERVICE

Contact Code 559

|   | ACAD REFERENCE NO. 845-ENG-MASTER |                  |  |
|---|-----------------------------------|------------------|--|
|   | DRAWN: R.STA.MONICA               | DATE:MAY.16/2017 |  |
|   | CHECKED:                          | DATE:            |  |
|   | SCALE: 1:1                        | SHEET 2 OF 2     |  |
| D | DRAWING NUMBER                    | ISSUE            |  |

Contact Code 560