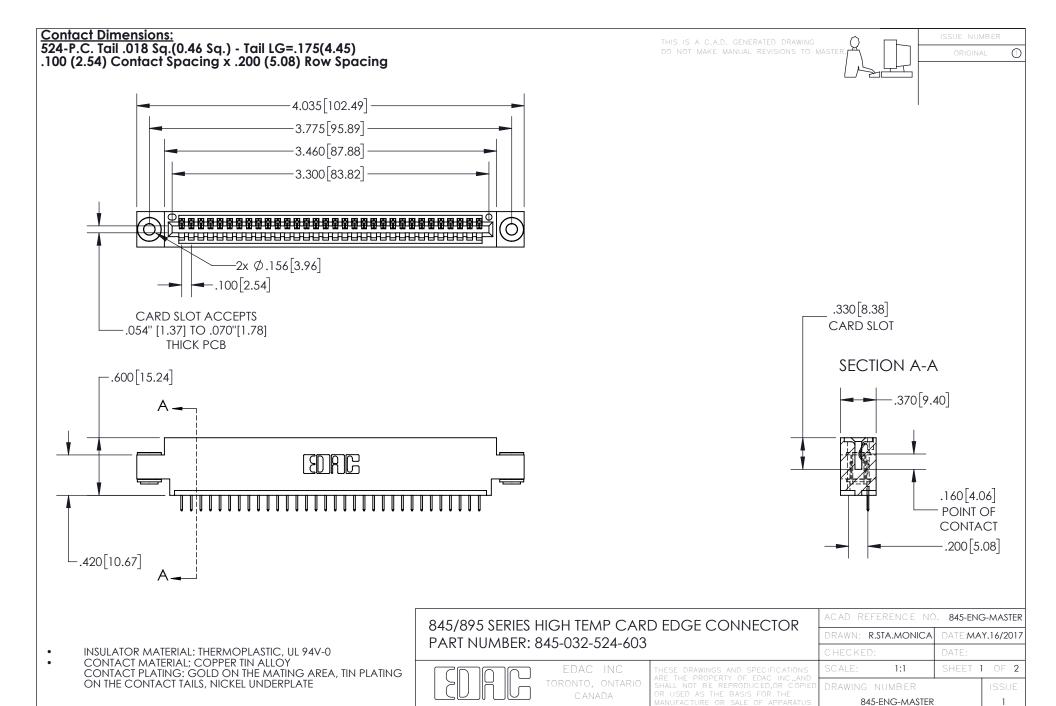

## 845/895 SERIES HIGH TEMP CARD EDGE CONNECTOR CONTACT CODE 555,556,558,559,560 DIMENSIONS

YOUR CONNECTION TO QUALITY & SERVICE

Contact Code 559

|   | ACAD REFERENCE NO. 845-ENG-MASTER |                  |  |
|---|-----------------------------------|------------------|--|
|   | DRAWN: R.STA.MONICA               | DATE:MAY.16/2017 |  |
|   | CHECKED:                          | DATE:            |  |
|   | SCALE: 1:1                        | SHEET 2 OF 2     |  |
| D | DRAWING NUMBER                    | ISSUE            |  |