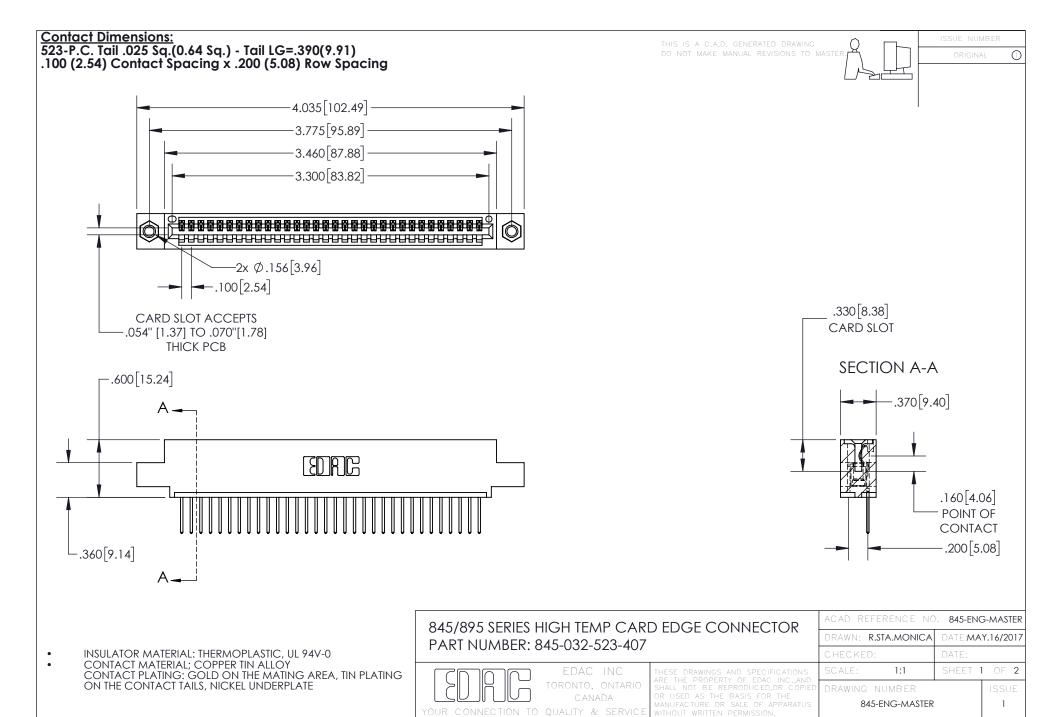

INSULATOR MATERIAL: THERMOPLASTIC POLYESTER, UL 94V-0 DAP MATERIAL AVAILABLE UPON REQUEST

**Contact Code 558** 

CONTACT MATERIAL; COPPER ALLOY CONTACT PLATING: GOLD ON THE MATING AREA, TIN PLATING ON THE CONTACT TAILS, NICKEL UNDERPLATE

## 845/895 SERIES HIGH TEMP CARD EDGE CONNECTOR CONTACT CODE 555,556,558,559,560 DIMENSIONS

YOUR CONNECTION TO QUALITY & SERVICE

Contact Code 559

|   | ACAD REFERENCE NO. 845-ENG-MASTER |                  |  |
|---|-----------------------------------|------------------|--|
|   | DRAWN: R.STA.MONICA               | DATE:MAY.16/2017 |  |
|   | CHECKED:                          | DATE:            |  |
|   | SCALE: 1:1                        | SHEET 2 OF 2     |  |
| D | DRAWING NUMBER                    | ISSUE            |  |

Contact Code 560