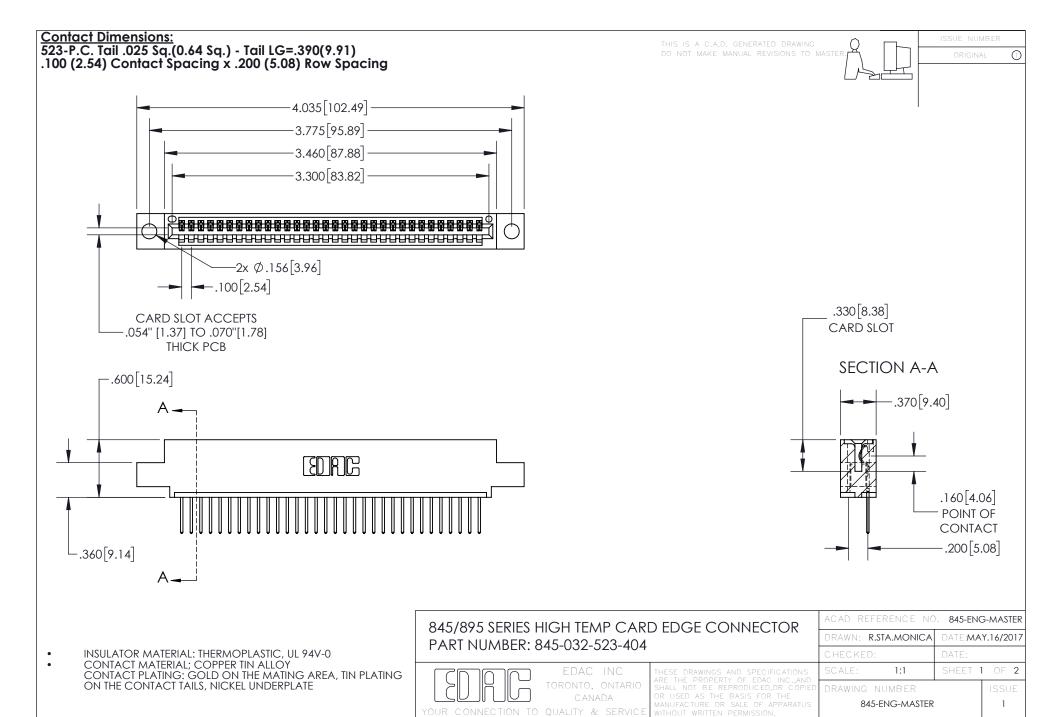

INSULATOR MATERIAL: THERMOPLASTIC POLYESTER, UL 94V-0 DAP MATERIAL AVAILABLE UPON REQUEST

**Contact Code 558** 

CONTACT MATERIAL; COPPER ALLOY CONTACT PLATING: GOLD ON THE MATING AREA, TIN PLATING ON THE CONTACT TAILS, NICKEL UNDERPLATE

## 845/895 SERIES HIGH TEMP CARD EDGE CONNECTOR CONTACT CODE 555,556,558,559,560 DIMENSIONS

YOUR CONNECTION TO QUALITY & SERVICE

Contact Code 559

|   | ACAD REFERENCE NO. 845-ENG-MASTER |                  |  |
|---|-----------------------------------|------------------|--|
|   | DRAWN: R.STA.MONICA               | DATE:MAY.16/2017 |  |
|   | CHECKED:                          | DATE:            |  |
|   | SCALE: 1:1                        | SHEET 2 OF 2     |  |
| D | DRAWING NUMBER                    | ISSUE            |  |