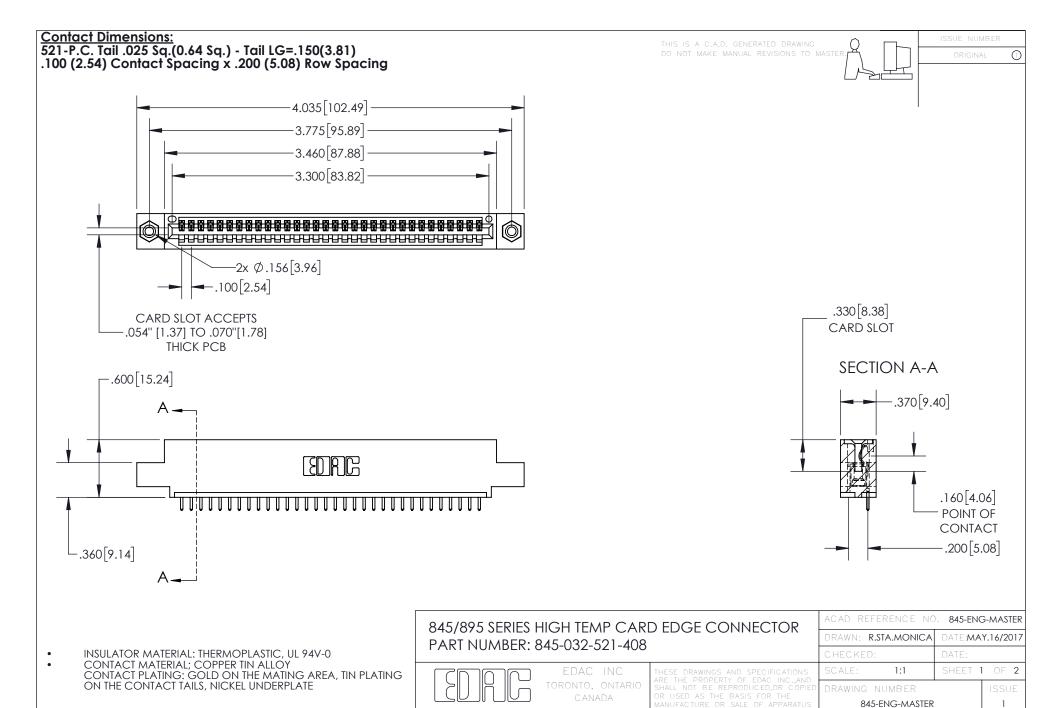

## 845/895 SERIES HIGH TEMP CARD EDGE CONNECTOR CONTACT CODE 555,556,558,559,560 DIMENSIONS

YOUR CONNECTION TO QUALITY & SERVICE

Contact Code 559

|   | ACAD REFERENCE NO. 845-ENG-MASTER |                  |  |
|---|-----------------------------------|------------------|--|
|   | DRAWN: R.STA.MONICA               | DATE:MAY.16/2017 |  |
|   | CHECKED:                          | DATE:            |  |
|   | SCALE: 1:1                        | SHEET 2 OF 2     |  |
| D | DRAWING NUMBER                    | ISSUE            |  |