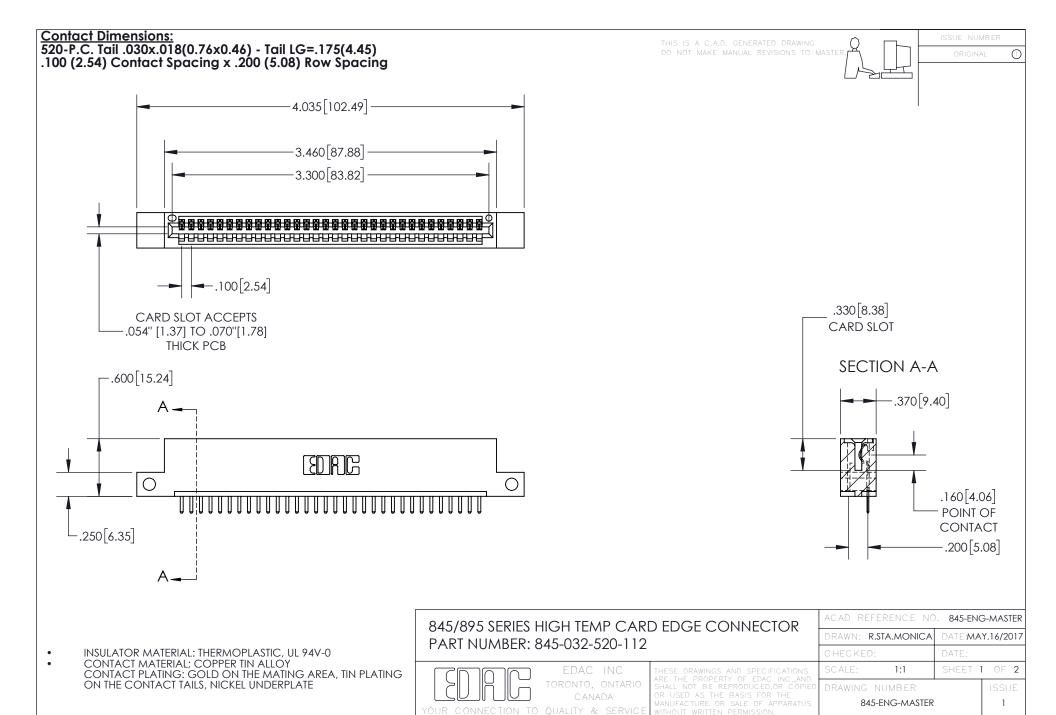

INSULATOR MATERIAL: THERMOPLASTIC POLYESTER, UL 94V-0 DAP MATERIAL AVAILABLE UPON REQUEST

**Contact Code 558** 

CONTACT MATERIAL; COPPER ALLOY CONTACT PLATING: GOLD ON THE MATING AREA, TIN PLATING ON THE CONTACT TAILS, NICKEL UNDERPLATE

## 845/895 SERIES HIGH TEMP CARD EDGE CONNECTOR CONTACT CODE 555,556,558,559,560 DIMENSIONS

YOUR CONNECTION TO QUALITY & SERVICE

Contact Code 559

|   | ACAD REFERENCE NO. 845-ENG-MASTER |                  |  |
|---|-----------------------------------|------------------|--|
|   | DRAWN: R.STA.MONICA               | DATE:MAY.16/2017 |  |
|   | CHECKED:                          | DATE:            |  |
|   | SCALE: 1:1                        | SHEET 2 OF 2     |  |
| D | DRAWING NUMBER                    | ISSUE            |  |

Contact Code 560