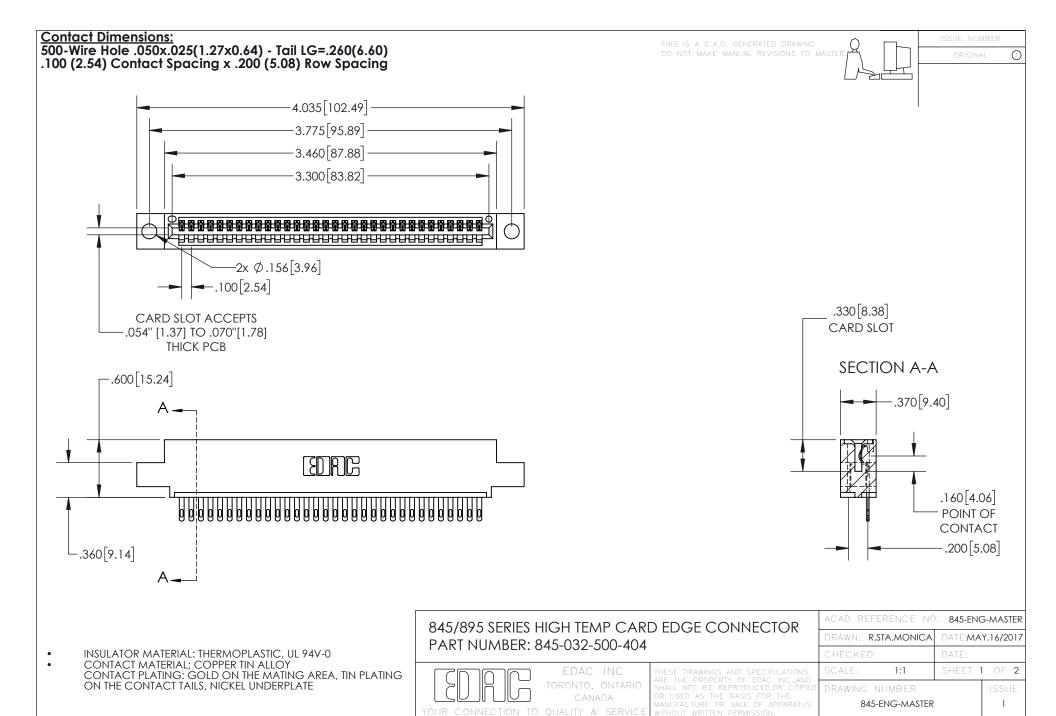

INSULATOR MATERIAL: THERMOPLASTIC POLYESTER, UL 94V-0 DAP MATERIAL AVAILABLE UPON REQUEST

**Contact Code 558** 

CONTACT MATERIAL; COPPER ALLOY CONTACT PLATING: GOLD ON THE MATING AREA, TIN PLATING ON THE CONTACT TAILS, NICKEL UNDERPLATE

## 845/895 SERIES HIGH TEMP CARD EDGE CONNECTOR CONTACT CODE 555,556,558,559,560 DIMENSIONS

YOUR CONNECTION TO QUALITY & SERVICE

Contact Code 559

|   | ACAD REFERENCE NO. 845-ENG-MASTER |                  |  |
|---|-----------------------------------|------------------|--|
|   | DRAWN: R.STA.MONICA               | DATE:MAY.16/2017 |  |
|   | CHECKED:                          | DATE:            |  |
|   | SCALE: 1:1                        | SHEET 2 OF 2     |  |
| D | DRAWING NUMBER                    | ISSUE            |  |

Contact Code 560