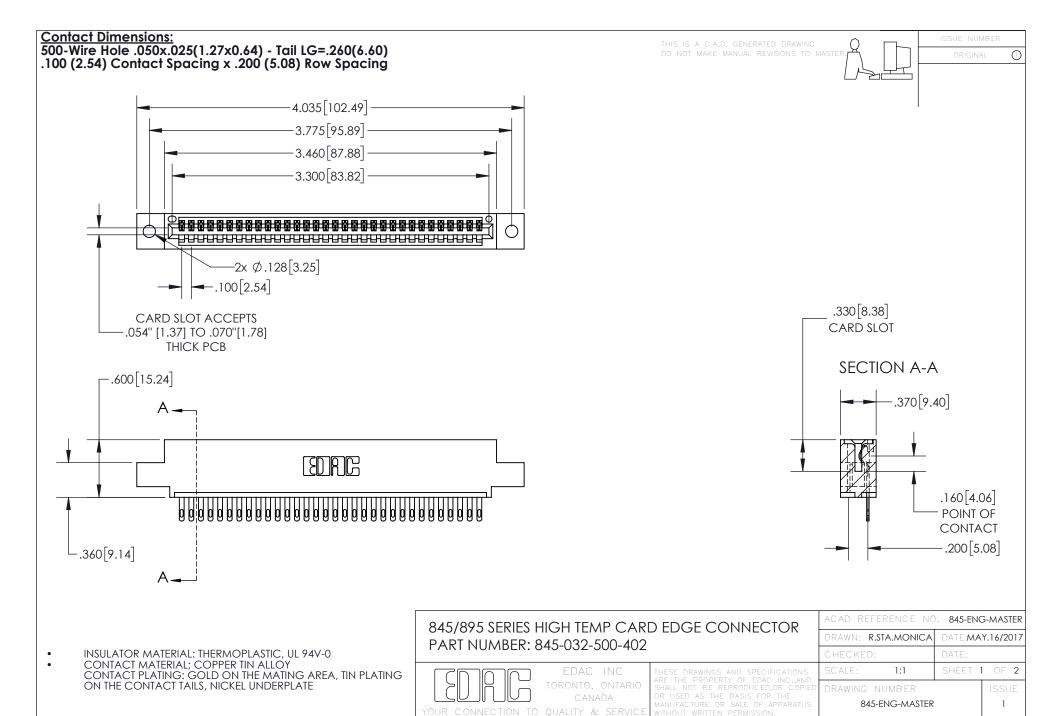

INSULATOR MATERIAL: THERMOPLASTIC POLYESTER, UL 94V-0 DAP MATERIAL AVAILABLE UPON REQUEST

**Contact Code 558** 

CONTACT MATERIAL; COPPER ALLOY CONTACT PLATING: GOLD ON THE MATING AREA, TIN PLATING ON THE CONTACT TAILS, NICKEL UNDERPLATE

## 845/895 SERIES HIGH TEMP CARD EDGE CONNECTOR CONTACT CODE 555,556,558,559,560 DIMENSIONS

YOUR CONNECTION TO QUALITY & SERVICE

Contact Code 559

|   | ACAD REFERENCE NO. 845-ENG-MASTER |                  |  |
|---|-----------------------------------|------------------|--|
|   | DRAWN: R.STA.MONICA               | DATE:MAY.16/2017 |  |
|   | CHECKED:                          | DATE:            |  |
|   | SCALE: 1:1                        | SHEET 2 OF 2     |  |
| D | DRAWING NUMBER                    | ISSUE            |  |

Contact Code 560