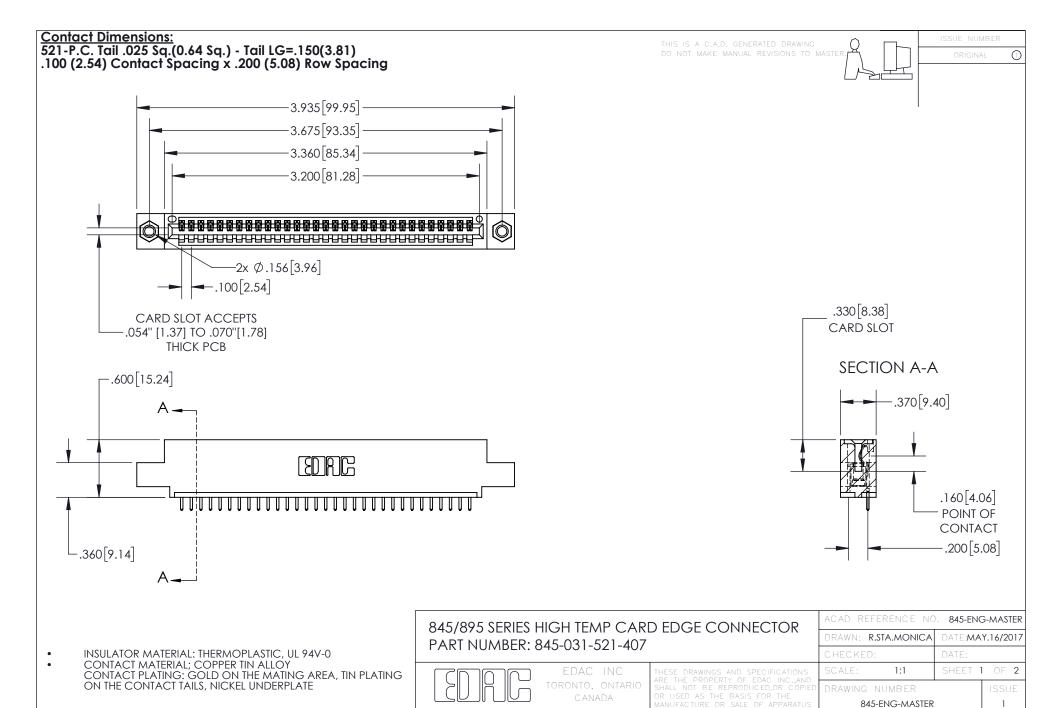

YOUR CONNECTION TO QUALITY & SERVICE







INSULATOR MATERIAL: THERMOPLASTIC POLYESTER, UL 94V-0 DAP MATERIAL AVAILABLE UPON REQUEST

**Contact Code 558** 

CONTACT MATERIAL; COPPER ALLOY CONTACT PLATING: GOLD ON THE MATING AREA, TIN PLATING ON THE CONTACT TAILS, NICKEL UNDERPLATE

## 845/895 SERIES HIGH TEMP CARD EDGE CONNECTOR CONTACT CODE 555,556,558,559,560 DIMENSIONS

YOUR CONNECTION TO QUALITY & SERVICE

Contact Code 559

|   | ACAD REFERENCE NO. 845-ENG-MASTER |                  |  |
|---|-----------------------------------|------------------|--|
|   | DRAWN: R.STA.MONICA               | DATE:MAY.16/2017 |  |
|   | CHECKED:                          | DATE:            |  |
|   | SCALE: 1:1                        | SHEET 2 OF 2     |  |
| D | DRAWING NUMBER                    | ISS