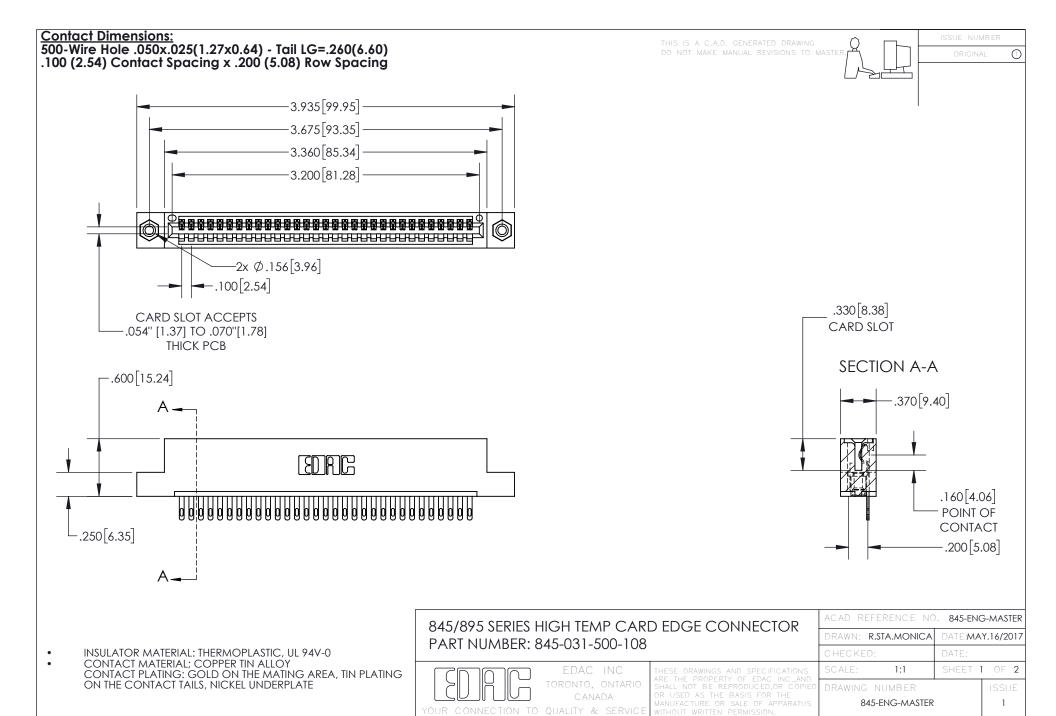

INSULATOR MATERIAL: THERMOPLASTIC POLYESTER, UL 94V-0 DAP MATERIAL AVAILABLE UPON REQUEST

**Contact Code 558** 

CONTACT MATERIAL; COPPER ALLOY CONTACT PLATING: GOLD ON THE MATING AREA, TIN PLATING ON THE CONTACT TAILS, NICKEL UNDERPLATE

## 845/895 SERIES HIGH TEMP CARD EDGE CONNECTOR CONTACT CODE 555,556,558,559,560 DIMENSIONS

YOUR CONNECTION TO QUALITY & SERVICE

Contact Code 559

|   | ACAD REFERENCE NO. 845-ENG-MASTER |                  |  |
|---|-----------------------------------|------------------|--|
|   | DRAWN: R.STA.MONICA               | DATE:MAY.16/2017 |  |
|   | CHECKED:                          | DATE:            |  |
|   | SCALE: 1:1                        | SHEET 2 OF 2     |  |
| D | DRAWING NUMBER                    | ISSUE            |  |

Contact Code 560