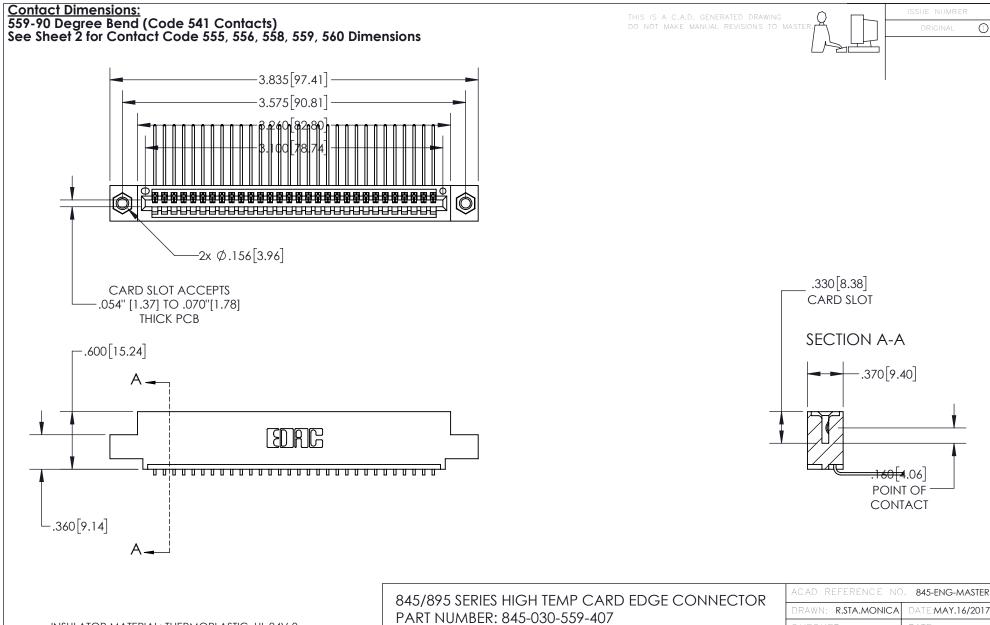

Contact Code 559

INSULATOR MATERIAL: THERMOPLASTIC POLYESTER, UL 94V-0 DAP MATERIAL AVAILABLE UPON REQUEST

**Contact Code 558** 

CONTACT MATERIAL; COPPER ALLOY CONTACT PLATING: GOLD ON THE MATING AREA, TIN PLATING ON THE CONTACT TAILS, NICKEL UNDERPLATE