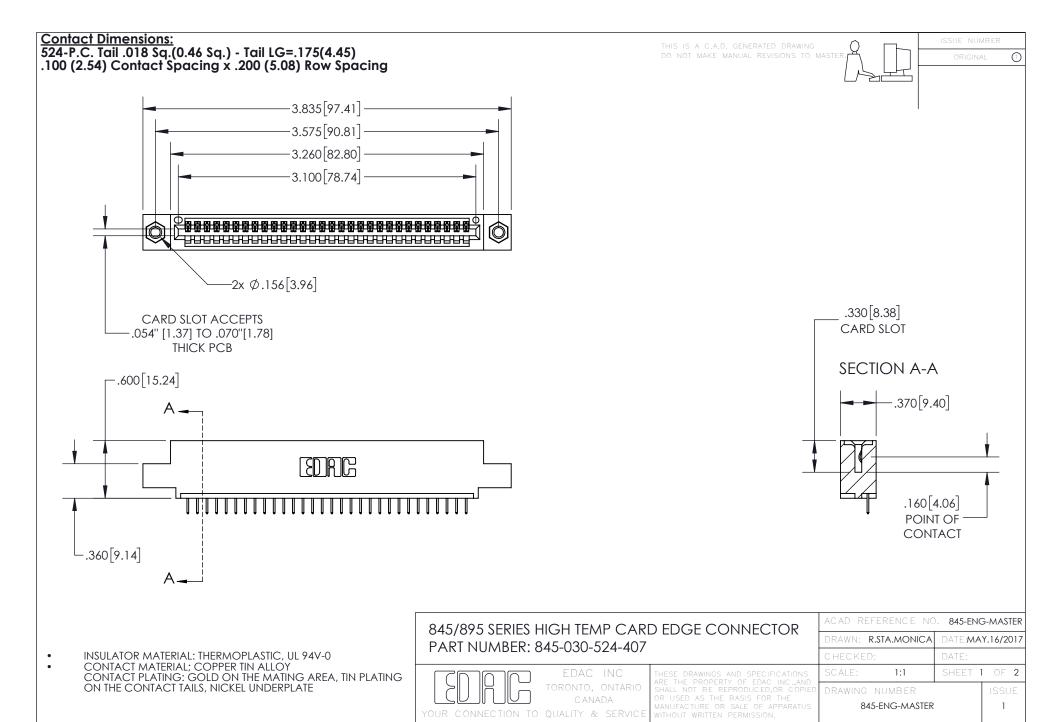

Contact Code 559

INSULATOR MATERIAL: THERMOPLASTIC POLYESTER, UL 94V-0 DAP MATERIAL AVAILABLE UPON REQUEST

**Contact Code 558** 

CONTACT MATERIAL; COPPER ALLOY CONTACT PLATING: GOLD ON THE MATING AREA, TIN PLATING ON THE CONTACT TAILS, NICKEL UNDERPLATE

## 845/895 SERIES HIGH TEMP CARD EDGE CONNECTOR CONTACT CODE 555,556,558,559,560 DIMENSIONS

YOUR CONNECTION TO QUALITY & SERVICE

845-ENG-MASTER DRAWN: R.STA.MONICA DATE:MAY.16/2017 1:1 SHEET 2 OF 2 845-ENG-MASTER

**Contact Code 560** 

## **Mouser Electronics**

**Authorized Distributor** 

Click to View Pricing, Inventory, Delivery & Lifecycle Information:

EDAC:

845-030-524-407