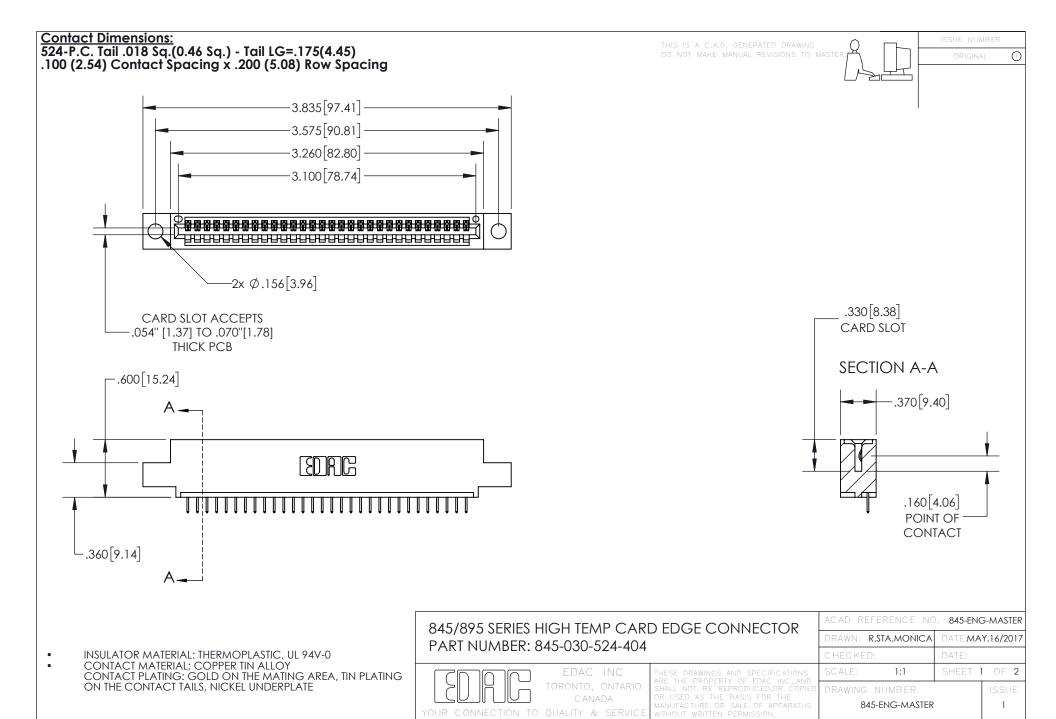

Contact Code 559

INSULATOR MATERIAL: THERMOPLASTIC POLYESTER, UL 94V-0 DAP MATERIAL AVAILABLE UPON REQUEST

**Contact Code 558** 

CONTACT MATERIAL; COPPER ALLOY CONTACT PLATING: GOLD ON THE MATING AREA, TIN PLATING ON THE CONTACT TAILS, NICKEL UNDERPLATE

## 845/895 SERIES HIGH TEMP CARD EDGE CONNECTOR CONTACT CODE 555,556,558,559,560 DIMENSIONS

YOUR CONNECTION TO QUALITY & SERVICE

845-ENG-MASTER DRAWN: R.STA.MONICA DATE:MAY.16/2017 1:1 SHEET 2 OF 2 845-ENG-MASTER

**Contact Code 560** 

## **Mouser Electronics**

**Authorized Distributor** 

Click to View Pricing, Inventory, Delivery & Lifecycle Information:

EDAC:

845-030-524-404