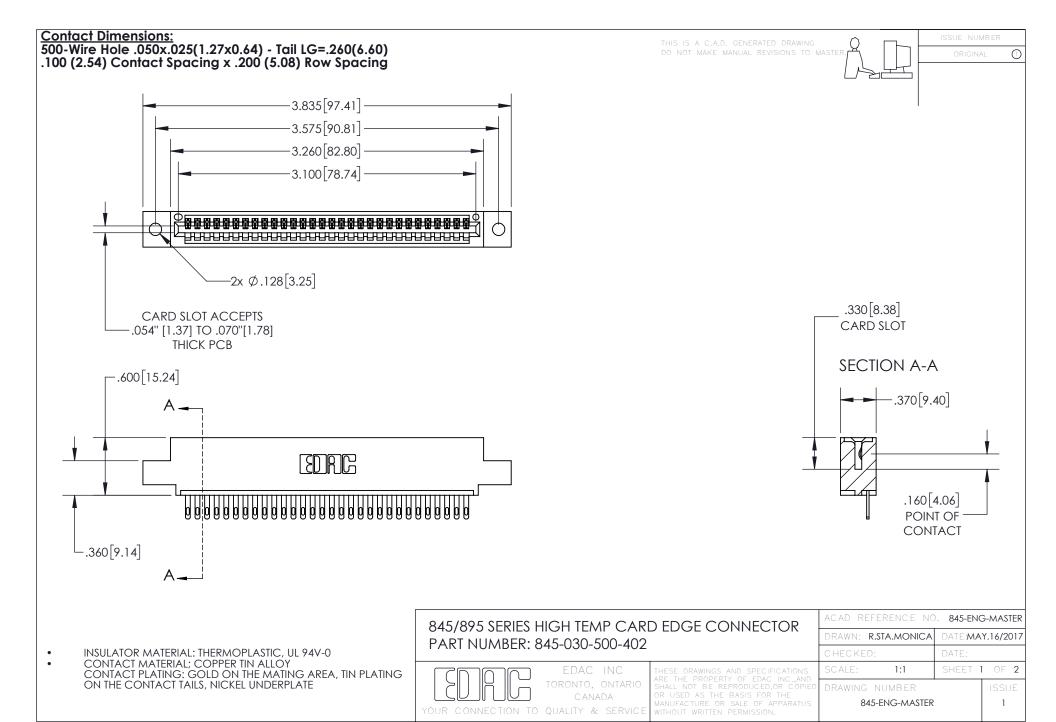

## 845/895 SERIES HIGH TEMP CARD EDGE CONNECTOR CONTACT CODE 555,556,558,559,560 DIMENSIONS

YOUR CONNECTION TO QUALITY & SERVICE

845-ENG-MASTER DRAWN: R.STA.MONICA DATE:MAY.16/2017 1:1 SHEET 2 OF 2 845-ENG-MASTER