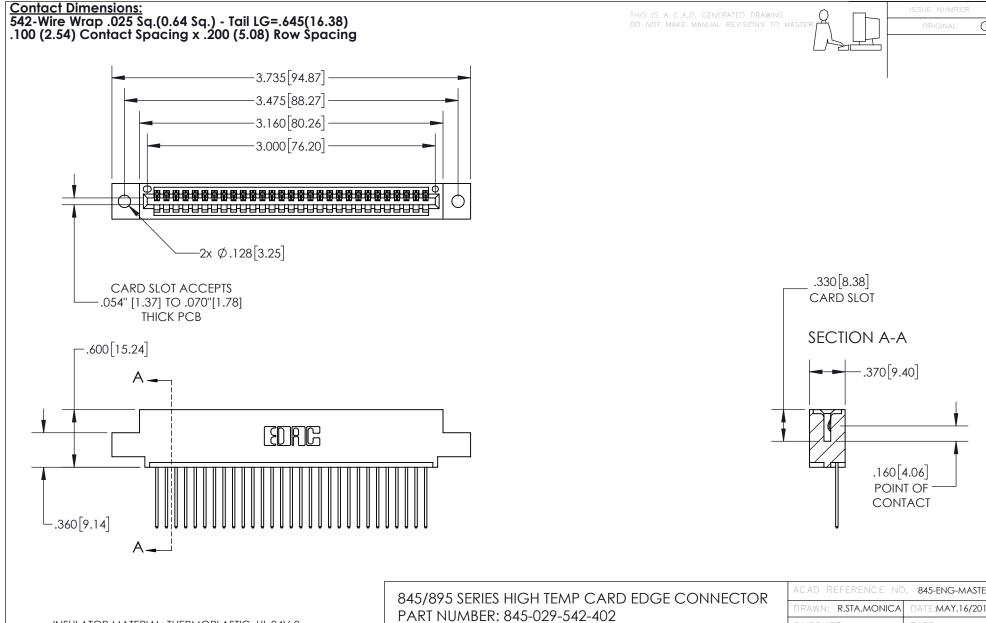

INSULATOR MATERIAL: THERMOPLASTIC, UL 94V-0 CONTACT MATERIAL; COPPER TIN ALLOY
CONTACT PLATING: GOLD ON THE MATING AREA, TIN PLATING
ON THE CONTACT TAILS, NICKEL UNDERPLATE

YOUR CONNECTION TO QUALITY & SERVICE