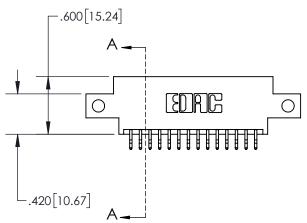

## **Contact Dimensions:**

556-Extender Board Bend (Code 520 Contacts)
See Sheet 2 for Contact Code 555, 556, 558, 559, 560 Dimensions

.330[8.38]

CARD SLOT

SECTION A-A -.370[9.40] .160 4.06 POINT OF **CONTACT** 

- INSULATOR MATERIAL: THERMOPLASTIC, UL 94V-0
- CONTACT MATERIAL; COPPER TIN ALLOY
  CONTACT PLATING: GOLD ON THE MATING AREA, TIN PLATING
  ON THE CONTACT TAILS, NICKEL UNDERPLATE

845/895 SERIES HIGH TEMP CARD EDGE CONNECTOR PART NUMBER: 845-028-556-812

YOUR CONNECTION TO QUALITY & SERVICE

|   | ACAD REFERENCE NO. 845-ENG-MASTER |                 |           |  |
|---|-----------------------------------|-----------------|-----------|--|
|   | DRAWN: R.STA.MONICA               | DATE: <b>MA</b> | Y.16/2017 |  |
|   | CHECKED:                          | DATE:           |           |  |
|   | SCALE: 1:1                        | SHEET 1         | OF 2      |  |
| ) | DRAWING NUMBER                    |                 | ISSUE     |  |
|   | 845-ENG-MASTER                    |                 | 1         |  |