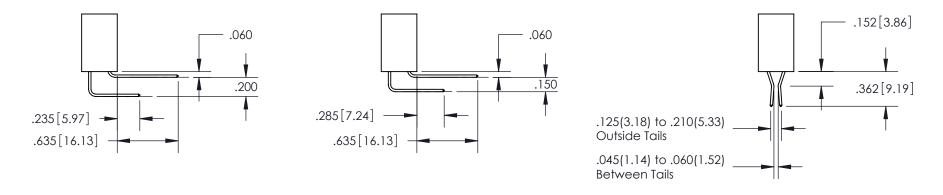

## 845/895 SERIES HIGH TEMP CARD EDGE CONNECTOR CONTACT CODE 555,556,558,559,560 DIMENSIONS

YOUR CONNECTION TO QUALITY & SERVICE

Contact Code 559

|   | ACAD REFERENCE NO. 845-ENG-MASTER |                  |  |  |
|---|-----------------------------------|------------------|--|--|
|   | DRAWN: R.STA.MONICA               | DATE:MAY.16/2017 |  |  |
|   | CHECKED:                          | DATE:            |  |  |
|   | SCALE: 1:1                        | SHEET 2 OF 2     |  |  |
| D | DRAWING NUMBER                    | ISSUE            |  |  |

Contact Code 560

845-ENG-MASTER