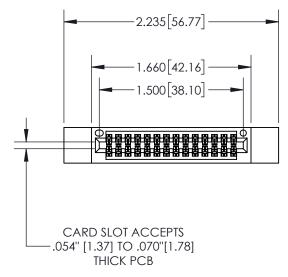

## **Contact Dimensions:**

556-Extender Board Bend (Code 520 Contacts)
See Sheet 2 for Contact Code 555, 556, 558, 559, 560 Dimensions

.330[8.38]

CARD SLOT

SECTION A-A -.370[9.40] .160 4.06 POINT OF **CONTACT** 

- INSULATOR MATERIAL: THERMOPLASTIC, UL 94V-0
- CONTACT MATERIAL; COPPER TIN ALLOY
  CONTACT PLATING: GOLD ON THE MATING AREA, TIN PLATING
  ON THE CONTACT TAILS, NICKEL UNDERPLATE

845/895 SERIES HIGH TEMP CARD EDGE CONNECTOR PART NUMBER: 845-028-556-812

YOUR CONNECTION TO QUALITY & SERVICE

|   | ACAD REFERENCE NO. 845-ENG-MASTER |                 |           |  |
|---|-----------------------------------|-----------------|-----------|--|
|   | DRAWN: R.STA.MONICA               | DATE: <b>MA</b> | Y.16/2017 |  |
|   | CHECKED:                          | DATE:           |           |  |
|   | SCALE: 1:1                        | SHEET 1         | OF 2      |  |
| ) | DRAWING NUMBER                    |                 | ISSUE     |  |
|   | 845-ENG-MASTER                    |                 | 1         |  |