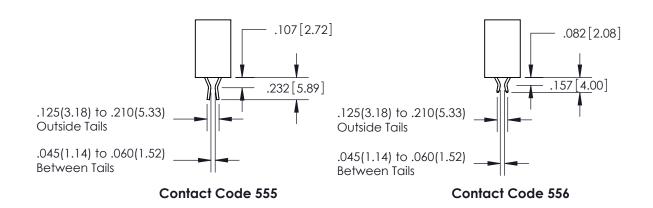

INSULATOR MATERIAL: THERMOPLASTIC POLYESTER, UL 94V-0

DAP MATERIAL AVAILABLE UPON REQUEST

**Contact Code 558** 

CONTACT MATERIAL; COPPER ALLOY CONTACT PLATING: GOLD ON THE MATING AREA, TIN PLATING ON THE CONTACT TAILS, NICKEL UNDERPLATE

## 845/895 SERIES HIGH TEMP CARD EDGE CONNECTOR CONTACT CODE 555,556,558,559,560 DIMENSIONS

YOUR CONNECTION TO QUALITY & SERVICE

Contact Code 559

|   | ACAD REFERENCE NO. 845-ENG-MASTER |                  |  |  |
|---|-----------------------------------|------------------|--|--|
|   | DRAWN: R.STA.MONICA               | DATE:MAY.16/2017 |  |  |
|   | CHECKED:                          | DATE:            |  |  |
|   | SCALE: 1:1                        | SHEET 2 OF 2     |  |  |
| D | DRAWING NUMBER                    | ISSUE            |  |  |

Contact Code 560

845-ENG-MASTER