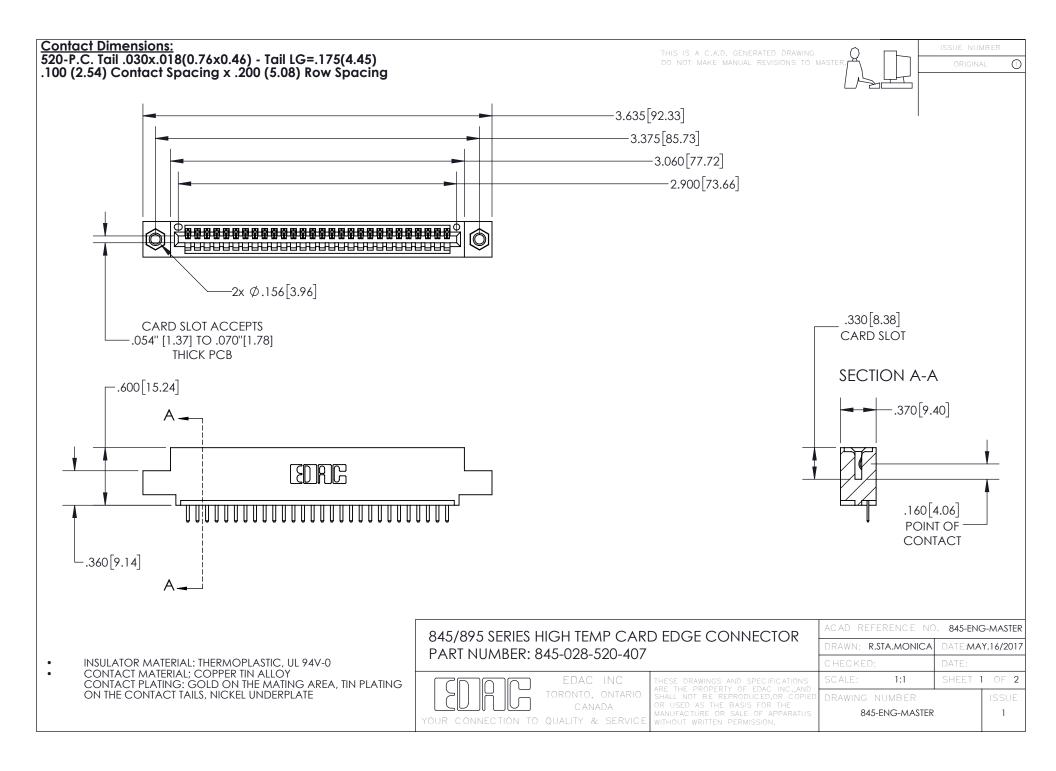

- INSULATOR MATERIAL: THERMOPLASTIC POLYESTER, UL 94V-0 DAP MATERIAL AVAILABLE UPON REQUEST
- CONTACT MATERIAL; COPPER ALLOY

CONTACT PLATING: GOLD ON THE MATING AREA, TIN PLATING ON THE CONTACT TAILS, NICKEL UNDERPLATE

## 845/895 SERIES HIGH TEMP CARD EDGE CONNECTOR CONTACT CODE 555,556,558,559,560 DIMENSIONS

YOUR CONNECTION TO QUALITY & SERVICE

|   | ACAD REFERENCE NO. 845-ENG-MASTER |                  |
|---|-----------------------------------|------------------|
|   | DRAWN: R.STA.MONICA               | DATE:MAY.16/2017 |
|   | CHECKED:                          | DATE:            |
| D | SCALE: 1:1                        | SHEET 2 OF 2     |
|   | DRAWING NUMBER                    | ISSUE            |

845-ENG-MASTER