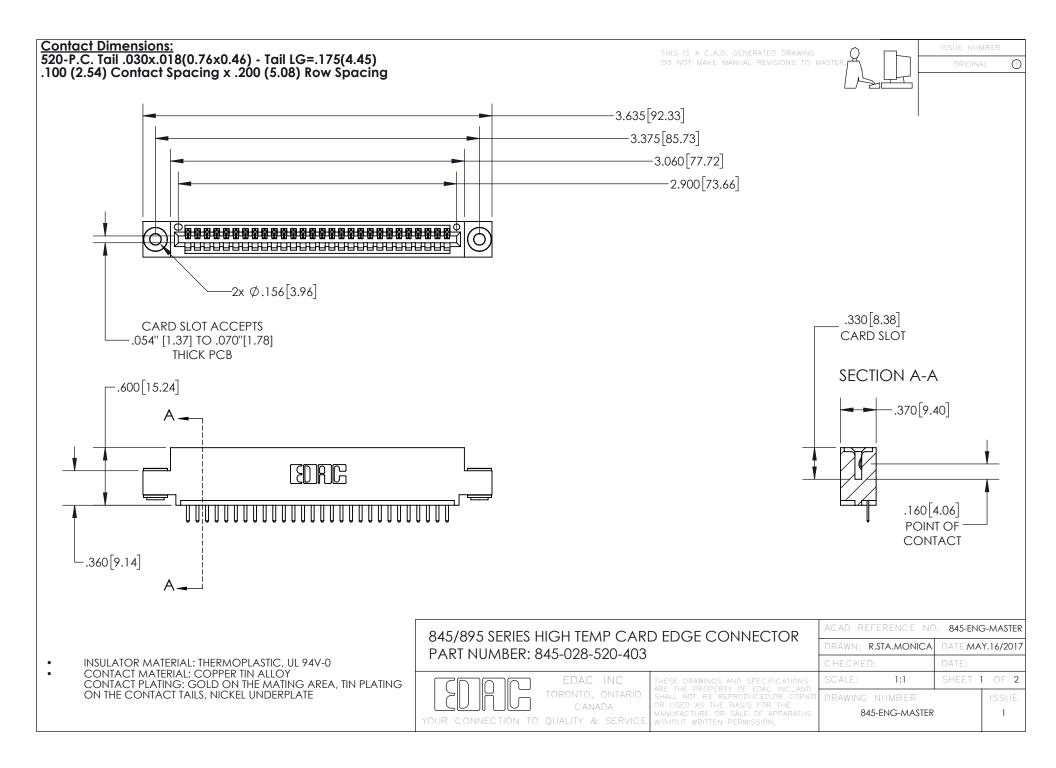

- INSULATOR MATERIAL: THERMOPLASTIC POLYESTER, UL 94V-0 DAP MATERIAL AVAILABLE UPON REQUEST
- CONTACT MATERIAL; COPPER ALLOY

CONTACT PLATING: GOLD ON THE MATING AREA, TIN PLATING ON THE CONTACT TAILS, NICKEL UNDERPLATE

## 845/895 SERIES HIGH TEMP CARD EDGE CONNECTOR CONTACT CODE 555,556,558,559,560 DIMENSIONS

YOUR CONNECTION TO QUALITY & SERVICE

|   | ACAD REFERENCE NO. 845-ENG-MASTER |                  |
|---|-----------------------------------|------------------|
|   | DRAWN: R.STA.MONICA               | DATE:MAY.16/2017 |
|   | CHECKED:                          | DATE:            |
| D | SCALE: 1:1                        | SHEET 2 OF 2     |
|   | DRAWING NUMBER                    | ISSUE            |

845-ENG-MASTER