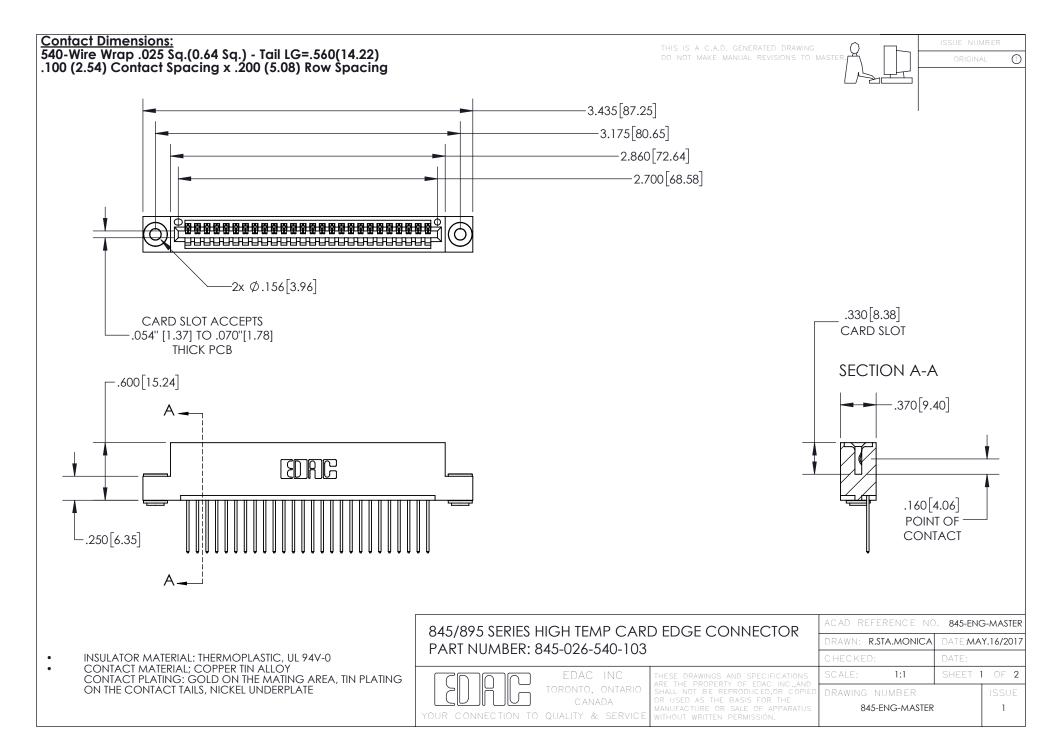

- INSULATOR MATERIAL: THERMOPLASTIC POLYESTER, UL 94V-0 DAP MATERIAL AVAILABLE UPON REQUEST
- CONTACT MATERIAL; COPPER ALLOY

CONTACT PLATING: GOLD ON THE MATING AREA, TIN PLATING ON THE CONTACT TAILS, NICKEL UNDERPLATE

## 845/895 SERIES HIGH TEMP CARD EDGE CONNECTOR CONTACT CODE 555,556,558,559,560 DIMENSIONS

YOUR CONNECTION TO QUALITY & SERVICE

|   | ACAD REFERENCE NO. 845-ENG-MASTER |                  |
|---|-----------------------------------|------------------|
|   | DRAWN: R.STA.MONICA               | DATE:MAY.16/2017 |
|   | CHECKED:                          | DATE:            |
| D | SCALE: 1:1                        | SHEET 2 OF 2     |
|   | DRAWING NUMBER                    | ISSUE            |

845-ENG-MASTER