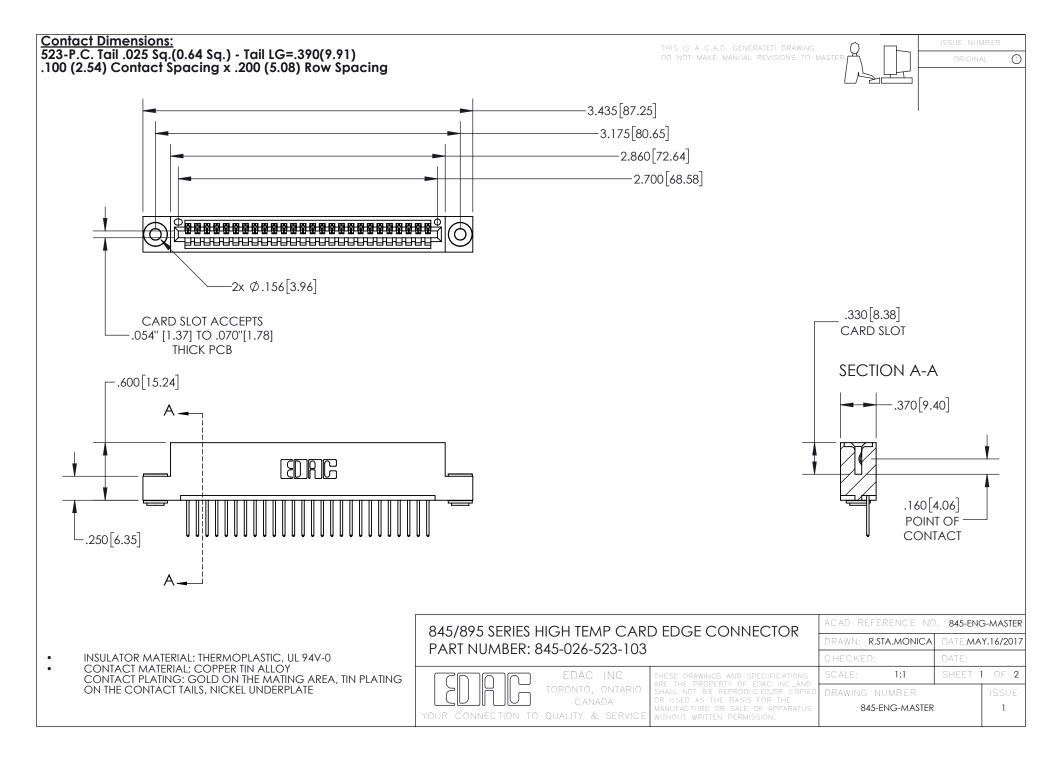

- INSULATOR MATERIAL: THERMOPLASTIC POLYESTER, UL 94V-0 DAP MATERIAL AVAILABLE UPON REQUEST
- CONTACT MATERIAL; COPPER ALLOY

CONTACT PLATING: GOLD ON THE MATING AREA, TIN PLATING ON THE CONTACT TAILS, NICKEL UNDERPLATE