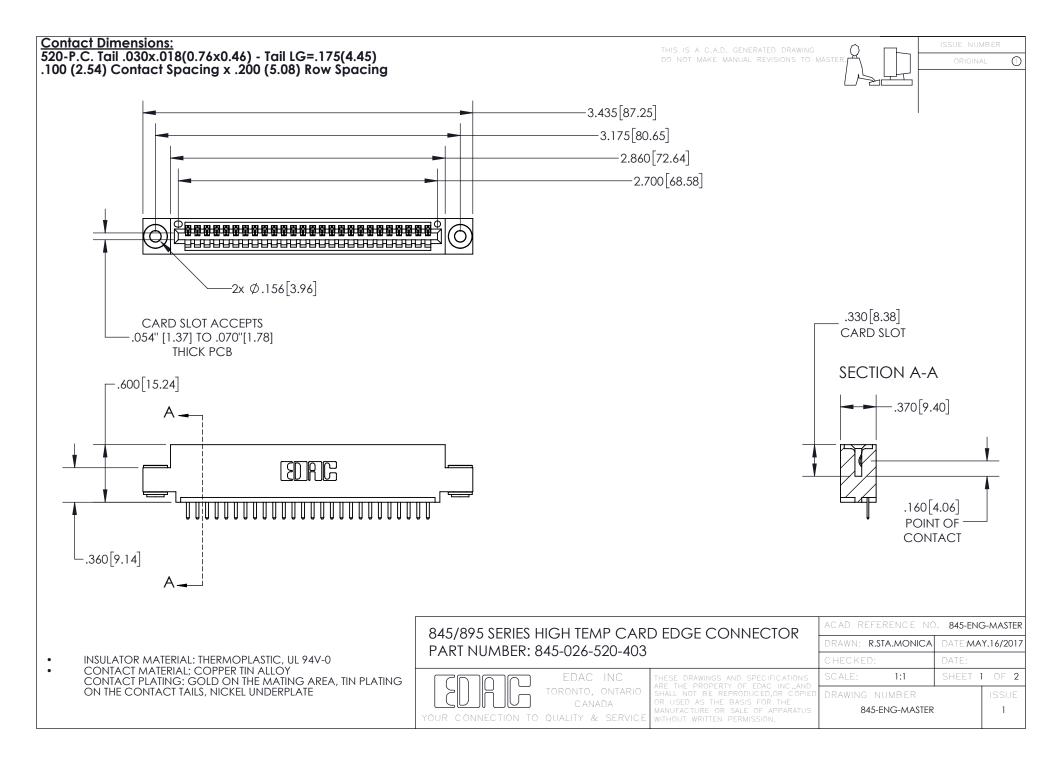

- INSULATOR MATERIAL: THERMOPLASTIC POLYESTER, UL 94V-0 DAP MATERIAL AVAILABLE UPON REQUEST
- CONTACT MATERIAL; COPPER ALLOY

CONTACT PLATING: GOLD ON THE MATING AREA, TIN PLATING ON THE CONTACT TAILS, NICKEL UNDERPLATE

## 845/895 SERIES HIGH TEMP CARD EDGE CONNECTOR CONTACT CODE 555,556,558,559,560 DIMENSIONS

YOUR CONNECTION TO QUALITY & SERVICE

|   | ACAD REFERENCE NO. 845-ENG-MASTER |                  |
|---|-----------------------------------|------------------|
|   | DRAWN: R.STA.MONICA               | DATE:MAY.16/2017 |
|   | CHECKED:                          | DATE:            |
| D | SCALE: 1:1                        | SHEET 2 OF 2     |
|   | DRAWING NUMBER                    | ISSUE            |

845-ENG-MASTER