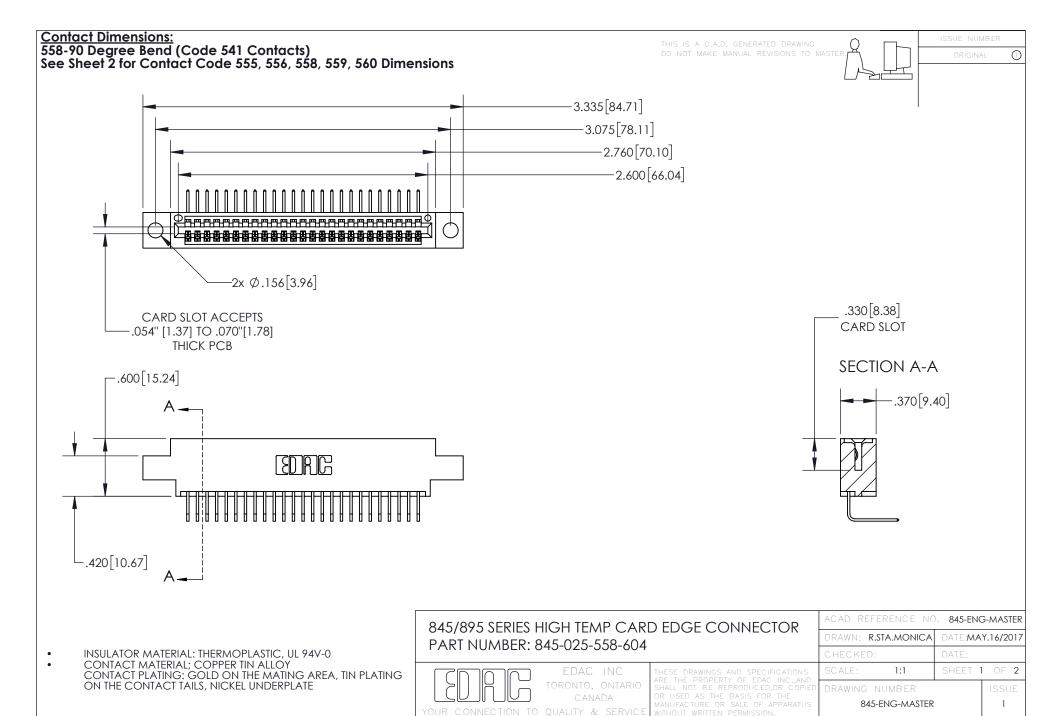

- INSULATOR MATERIAL: THERMOPLASTIC POLYESTER, UL 94V-0 DAP MATERIAL AVAILABLE UPON REQUEST
- CONTACT MATERIAL; COPPER ALLOY

CONTACT PLATING: GOLD ON THE MATING AREA, TIN PLATING ON THE CONTACT TAILS, NICKEL UNDERPLATE