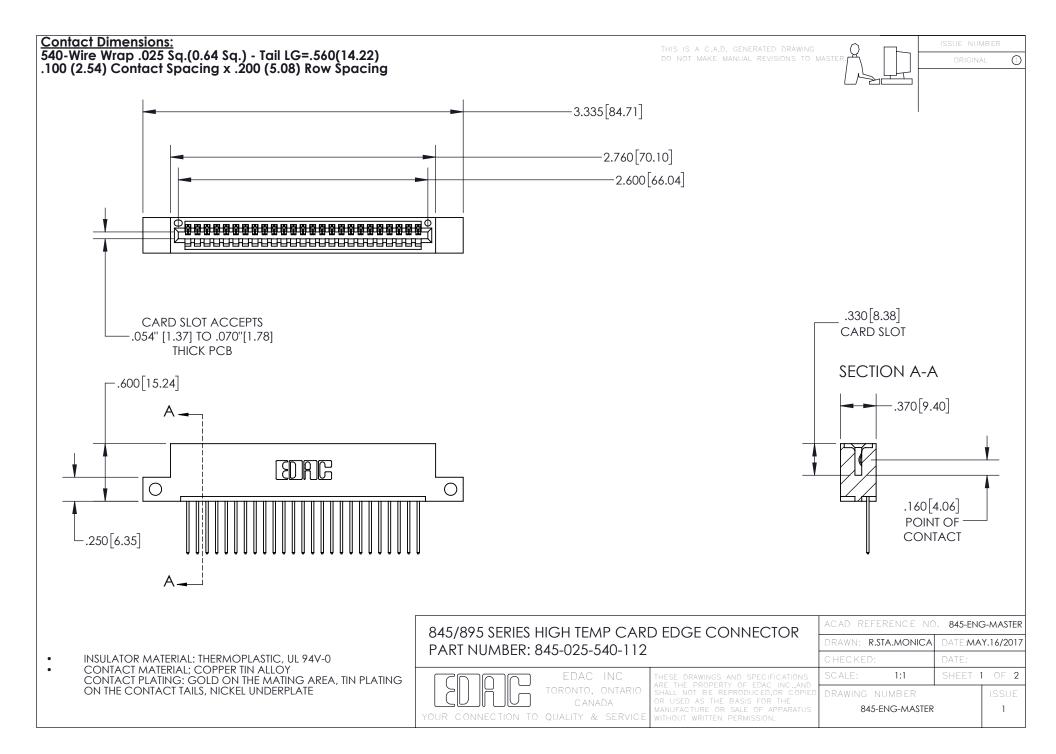

- INSULATOR MATERIAL: THERMOPLASTIC POLYESTER, UL 94V-0 DAP MATERIAL AVAILABLE UPON REQUEST
- CONTACT MATERIAL; COPPER ALLOY

CONTACT PLATING: GOLD ON THE MATING AREA, TIN PLATING ON THE CONTACT TAILS, NICKEL UNDERPLATE

## 845/895 SERIES HIGH TEMP CARD EDGE CONNECTOR CONTACT CODE 555,556,558,559,560 DIMENSIONS

YOUR CONNECTION TO QUALITY & SERVICE

|   | ACAD REFERENCE NO. 845-ENG-MASTER |                  |
|---|-----------------------------------|------------------|
|   | DRAWN: R.STA.MONICA               | DATE:MAY.16/2017 |
|   | CHECKED:                          | DATE:            |
| D | SCALE: 1:1                        | SHEET 2 OF 2     |
|   | DRAWING NUMBER                    | ISSUE            |

845-ENG-MASTER