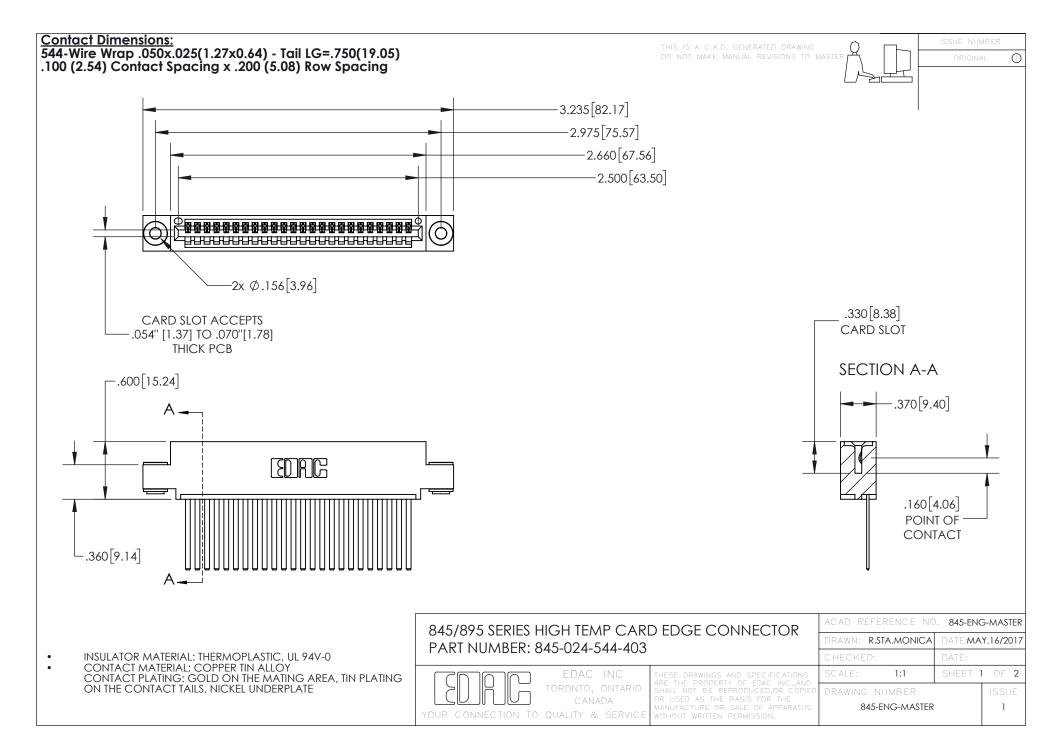

- INSULATOR MATERIAL: THERMOPLASTIC POLYESTER, UL 94V-0 DAP MATERIAL AVAILABLE UPON REQUEST
- CONTACT MATERIAL; COPPER ALLOY

CONTACT PLATING: GOLD ON THE MATING AREA, TIN PLATING ON THE CONTACT TAILS, NICKEL UNDERPLATE

## 845/895 SERIES HIGH TEMP CARD EDGE CONNECTOR CONTACT CODE 555,556,558,559,560 DIMENSIONS

YOUR CONNECTION TO QUALITY & SERVICE

|   | ACAD REFERENCE NO. 845-ENG-MASTER |                  |
|---|-----------------------------------|------------------|
|   | DRAWN: R.STA.MONICA               | DATE:MAY.16/2017 |
|   | CHECKED:                          | DATE:            |
| D | SCALE: 1:1                        | SHEET 2 OF 2     |
|   | DRAWING NUMBER                    | ISSUE            |

845-ENG-MASTER